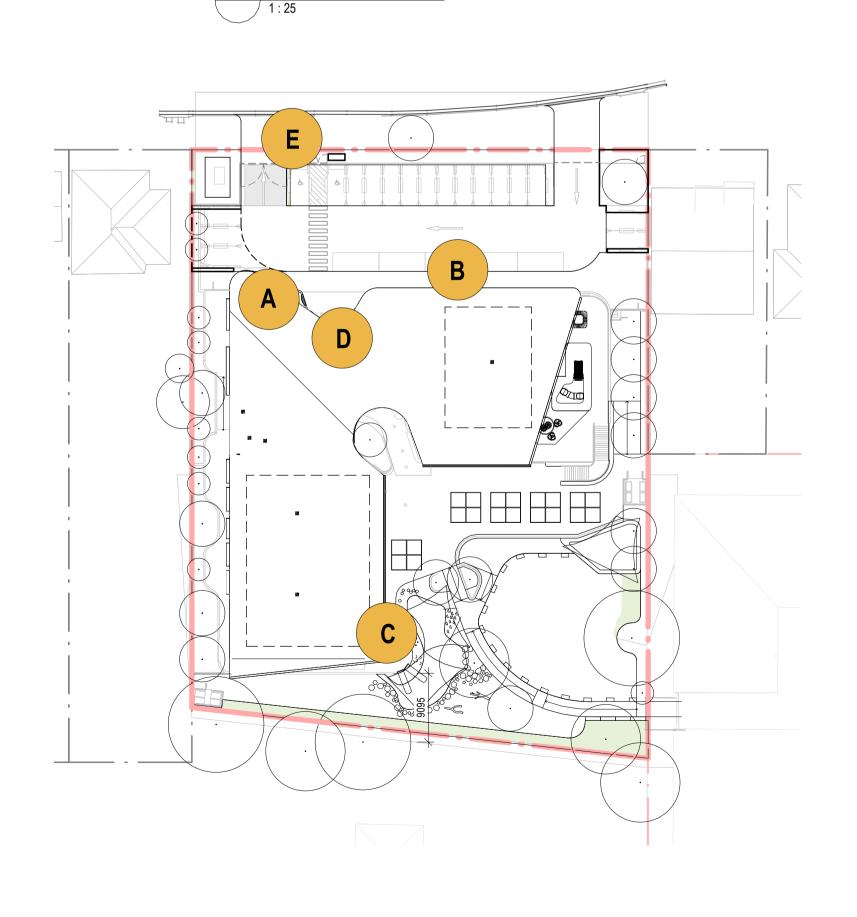

APPLICATION

Project Name **GEORGES RIVER GRAMMAR P-YEAR 2** Project Address

3A-5 Haig Avenue, Georges Hall NSW 2198

Drawing Title:
SIGNAGE DETAILS

1:500 **A**1 14100\_DA-0081

**nettleton**tribe

nettleton tribe partnership pty ltd ABN 58 161 683 122 117 Willoughby Road, Crows Nest, NSW 2065