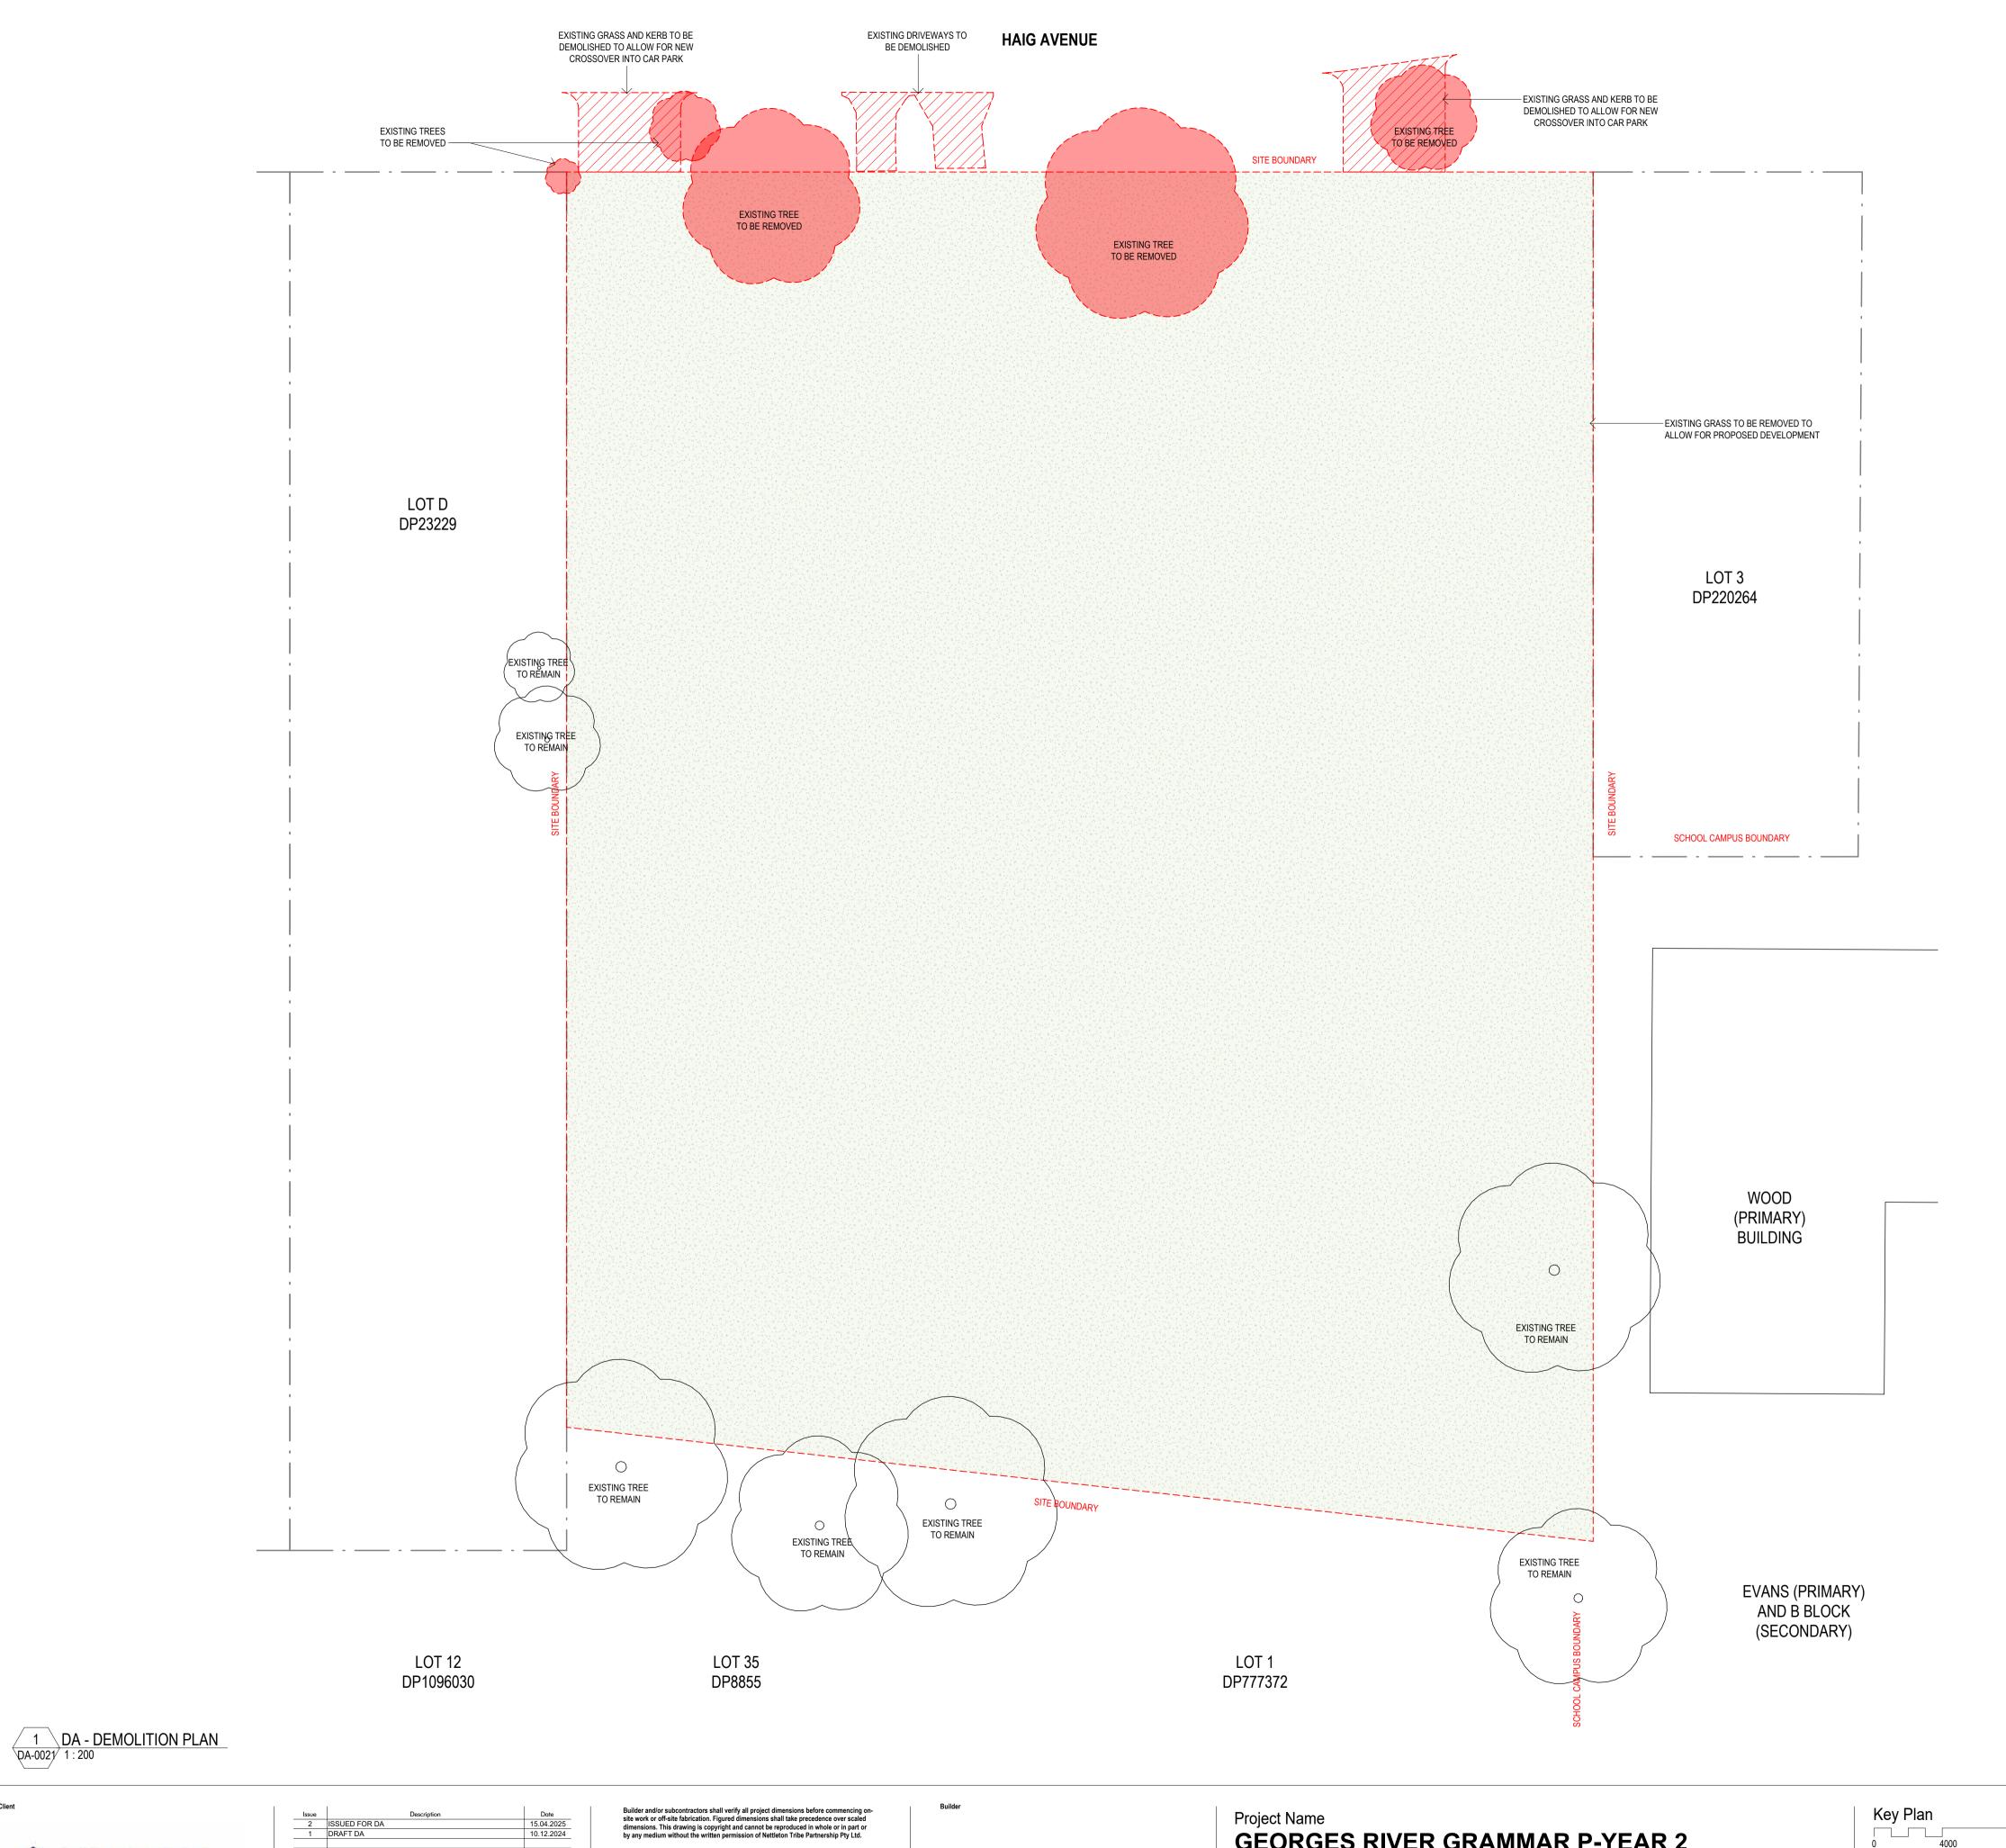

DEVELOPMENT

APPLICATION

Project Name
GEORGES RIVER GRAMMAR P-YEAR 2
Project Address
3A-5 Haig Avenue, Georges Hall NSW 2198

ey Plan 4000 10000 Drawing Title:
DEMOLITION PLAN

Checker: Sheet Size: Scale:
DP A1 1:200