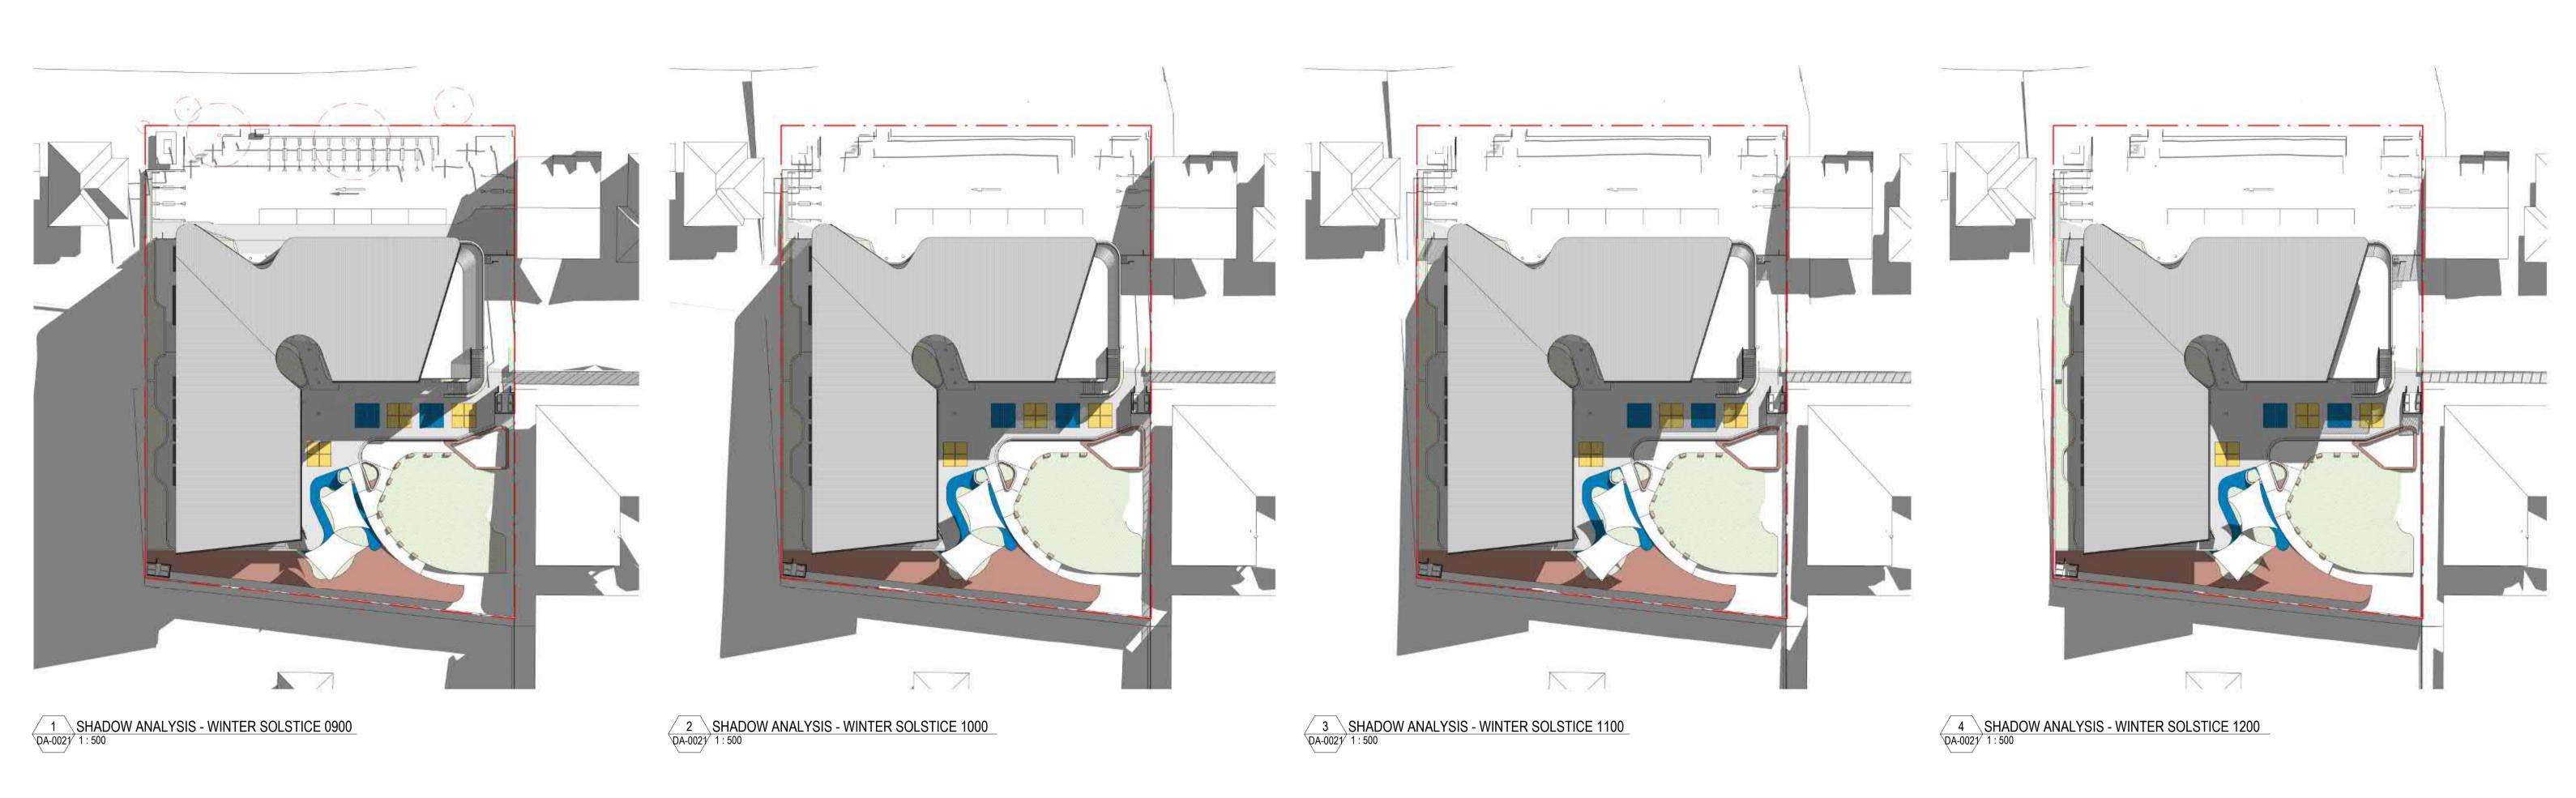

APPLICATION

Project Name
GEORGES RIVER GRAMMAR P-YEAR 2 Project Address
3A-5 Haig Avenue, Georges Hall NSW 2198

**A**1 nettleton tribe partnership pty ltd ABN 58 161 683 122 14100\_DA-0051 117 Willoughby Road, Crows Nest, NSW 2065 t +61 2 9431 6431