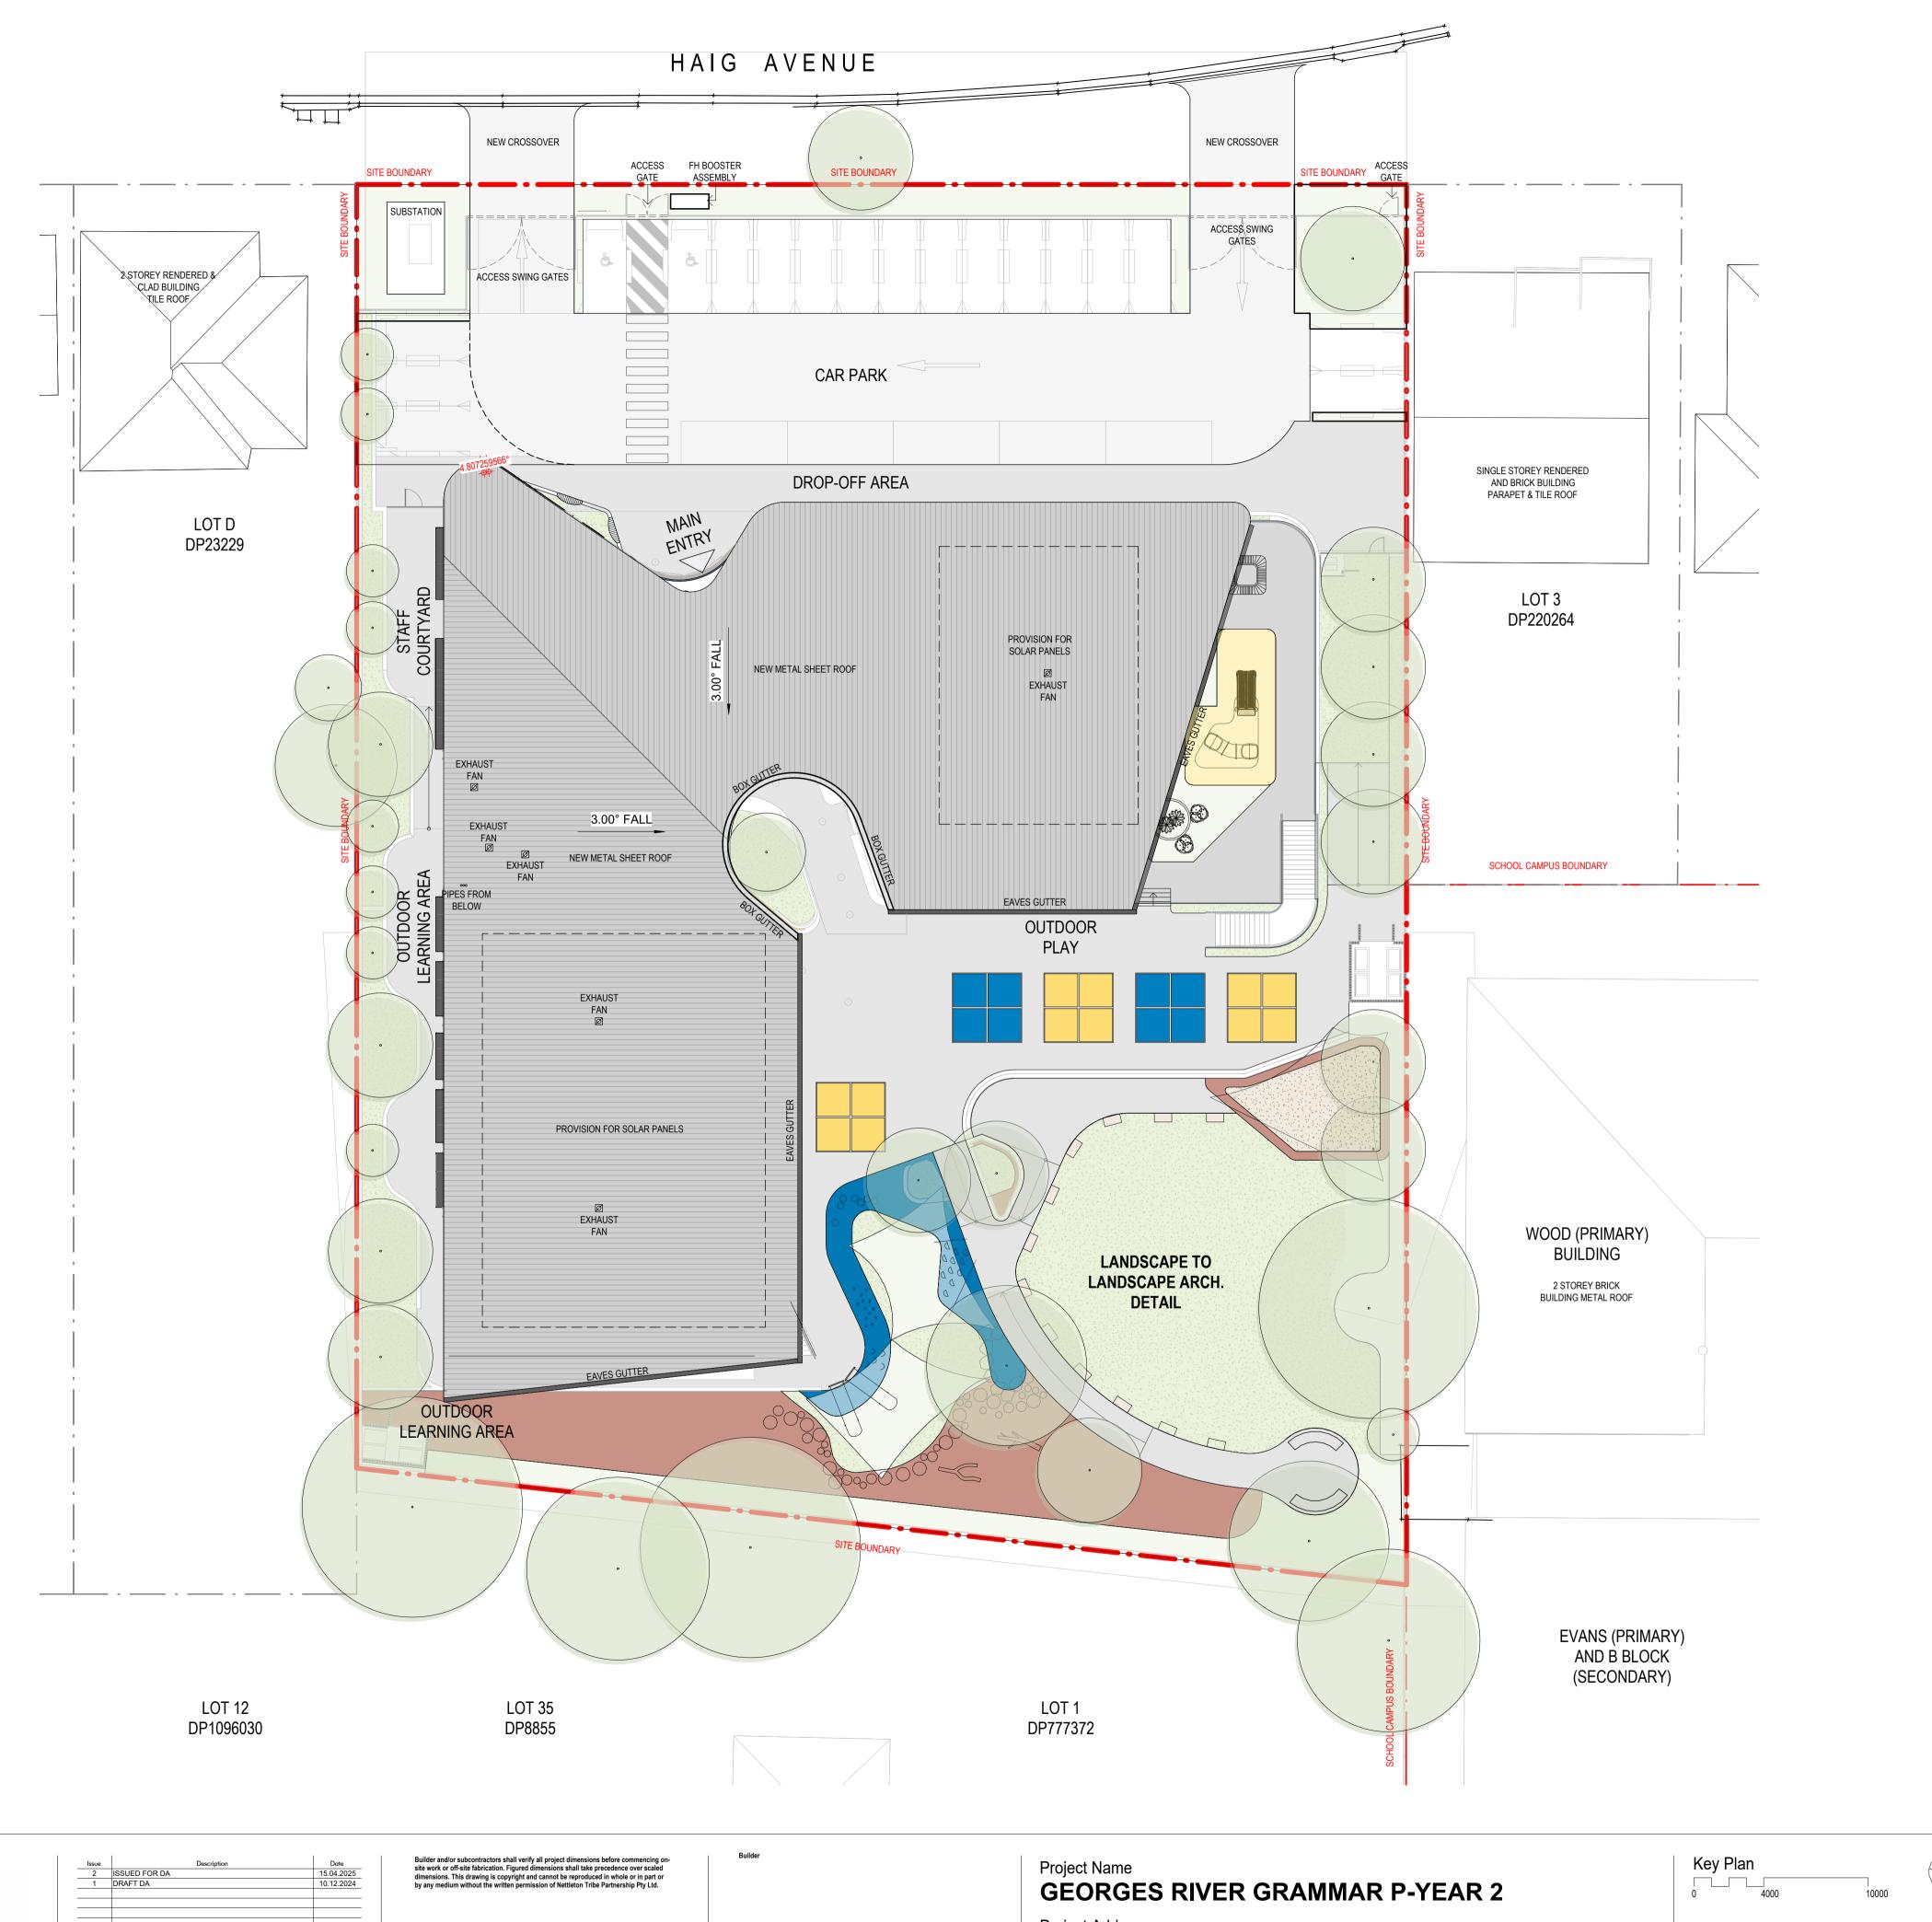

1:200 **A**1

**nettleton**tribe

nettleton tribe partnership pty ltd ABN 58 161 683 122 117 Willoughby Road, Crows Nest, NSW 2065

117 Willoughby Road, Crows Nest, NSW 2065

SITE PLAN LEGEND

GEORGES RIVER GRAMMAR

1 DA - SITE PLAN DA-0021 1:200

DEVELOPMENT APPLICATION

Project Address

3A-5 Haig Avenue, Georges Hall NSW 2198

Drawing Title:
SITE PLAN

14100\_DA-0005 2

**nettleton**tribe 1:200 **A**1 nettleton tribe partnership pty ltd ABN 58 161 683 122

GEORGES RIVER GRAMMAR | Description | Date | Student | Description | Date | Student | Description | Date | Student | Description | Descr

Builder and/or subcontractors shall verify all project dimensions before commencing on site work or off-site fabrication. Figured dimensions shall take precedence over scaled dimensions. This drawing is copyright and cannot be reproduced in whole or in part or by any medium without the written permission of Nettleton Tribe Partnership Pty Ltd.