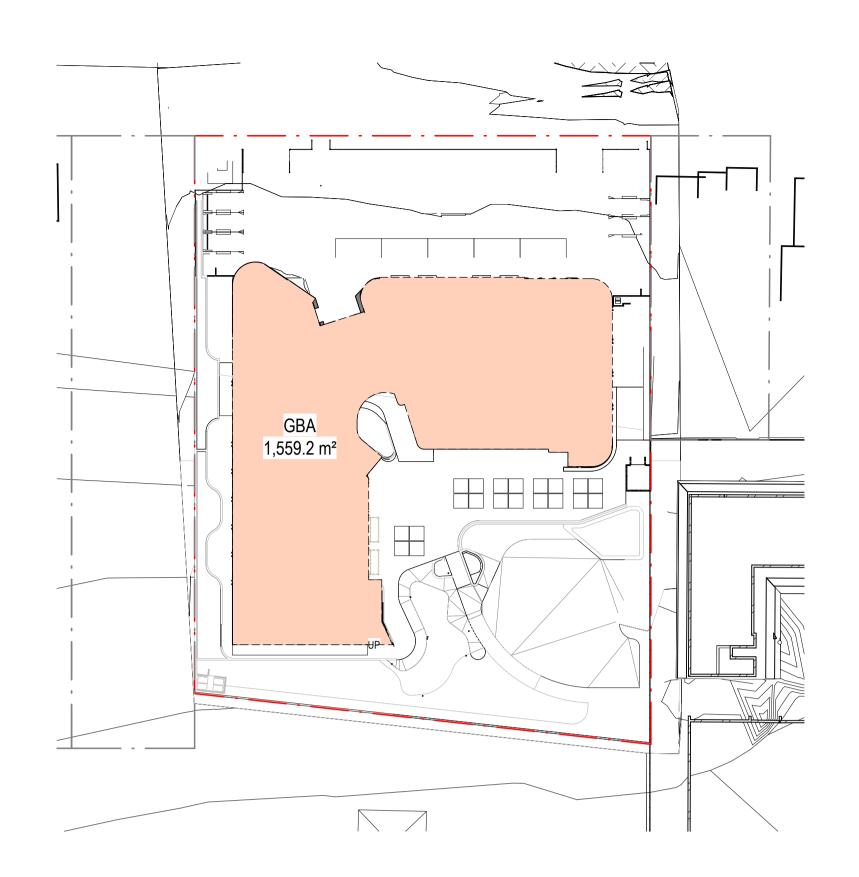

| AREA SCHEDULE             |                                          |  |  |  |
|---------------------------|------------------------------------------|--|--|--|
| GROSS BUILDING AREA (GBA) |                                          |  |  |  |
| LEVEL                     | AREA (to the nearest 0.5m <sup>2</sup> ) |  |  |  |
| GROUND FLOOR              | 1559                                     |  |  |  |
| FIRST FLOOR               | 1516                                     |  |  |  |
| TOTAL                     | 3075                                     |  |  |  |