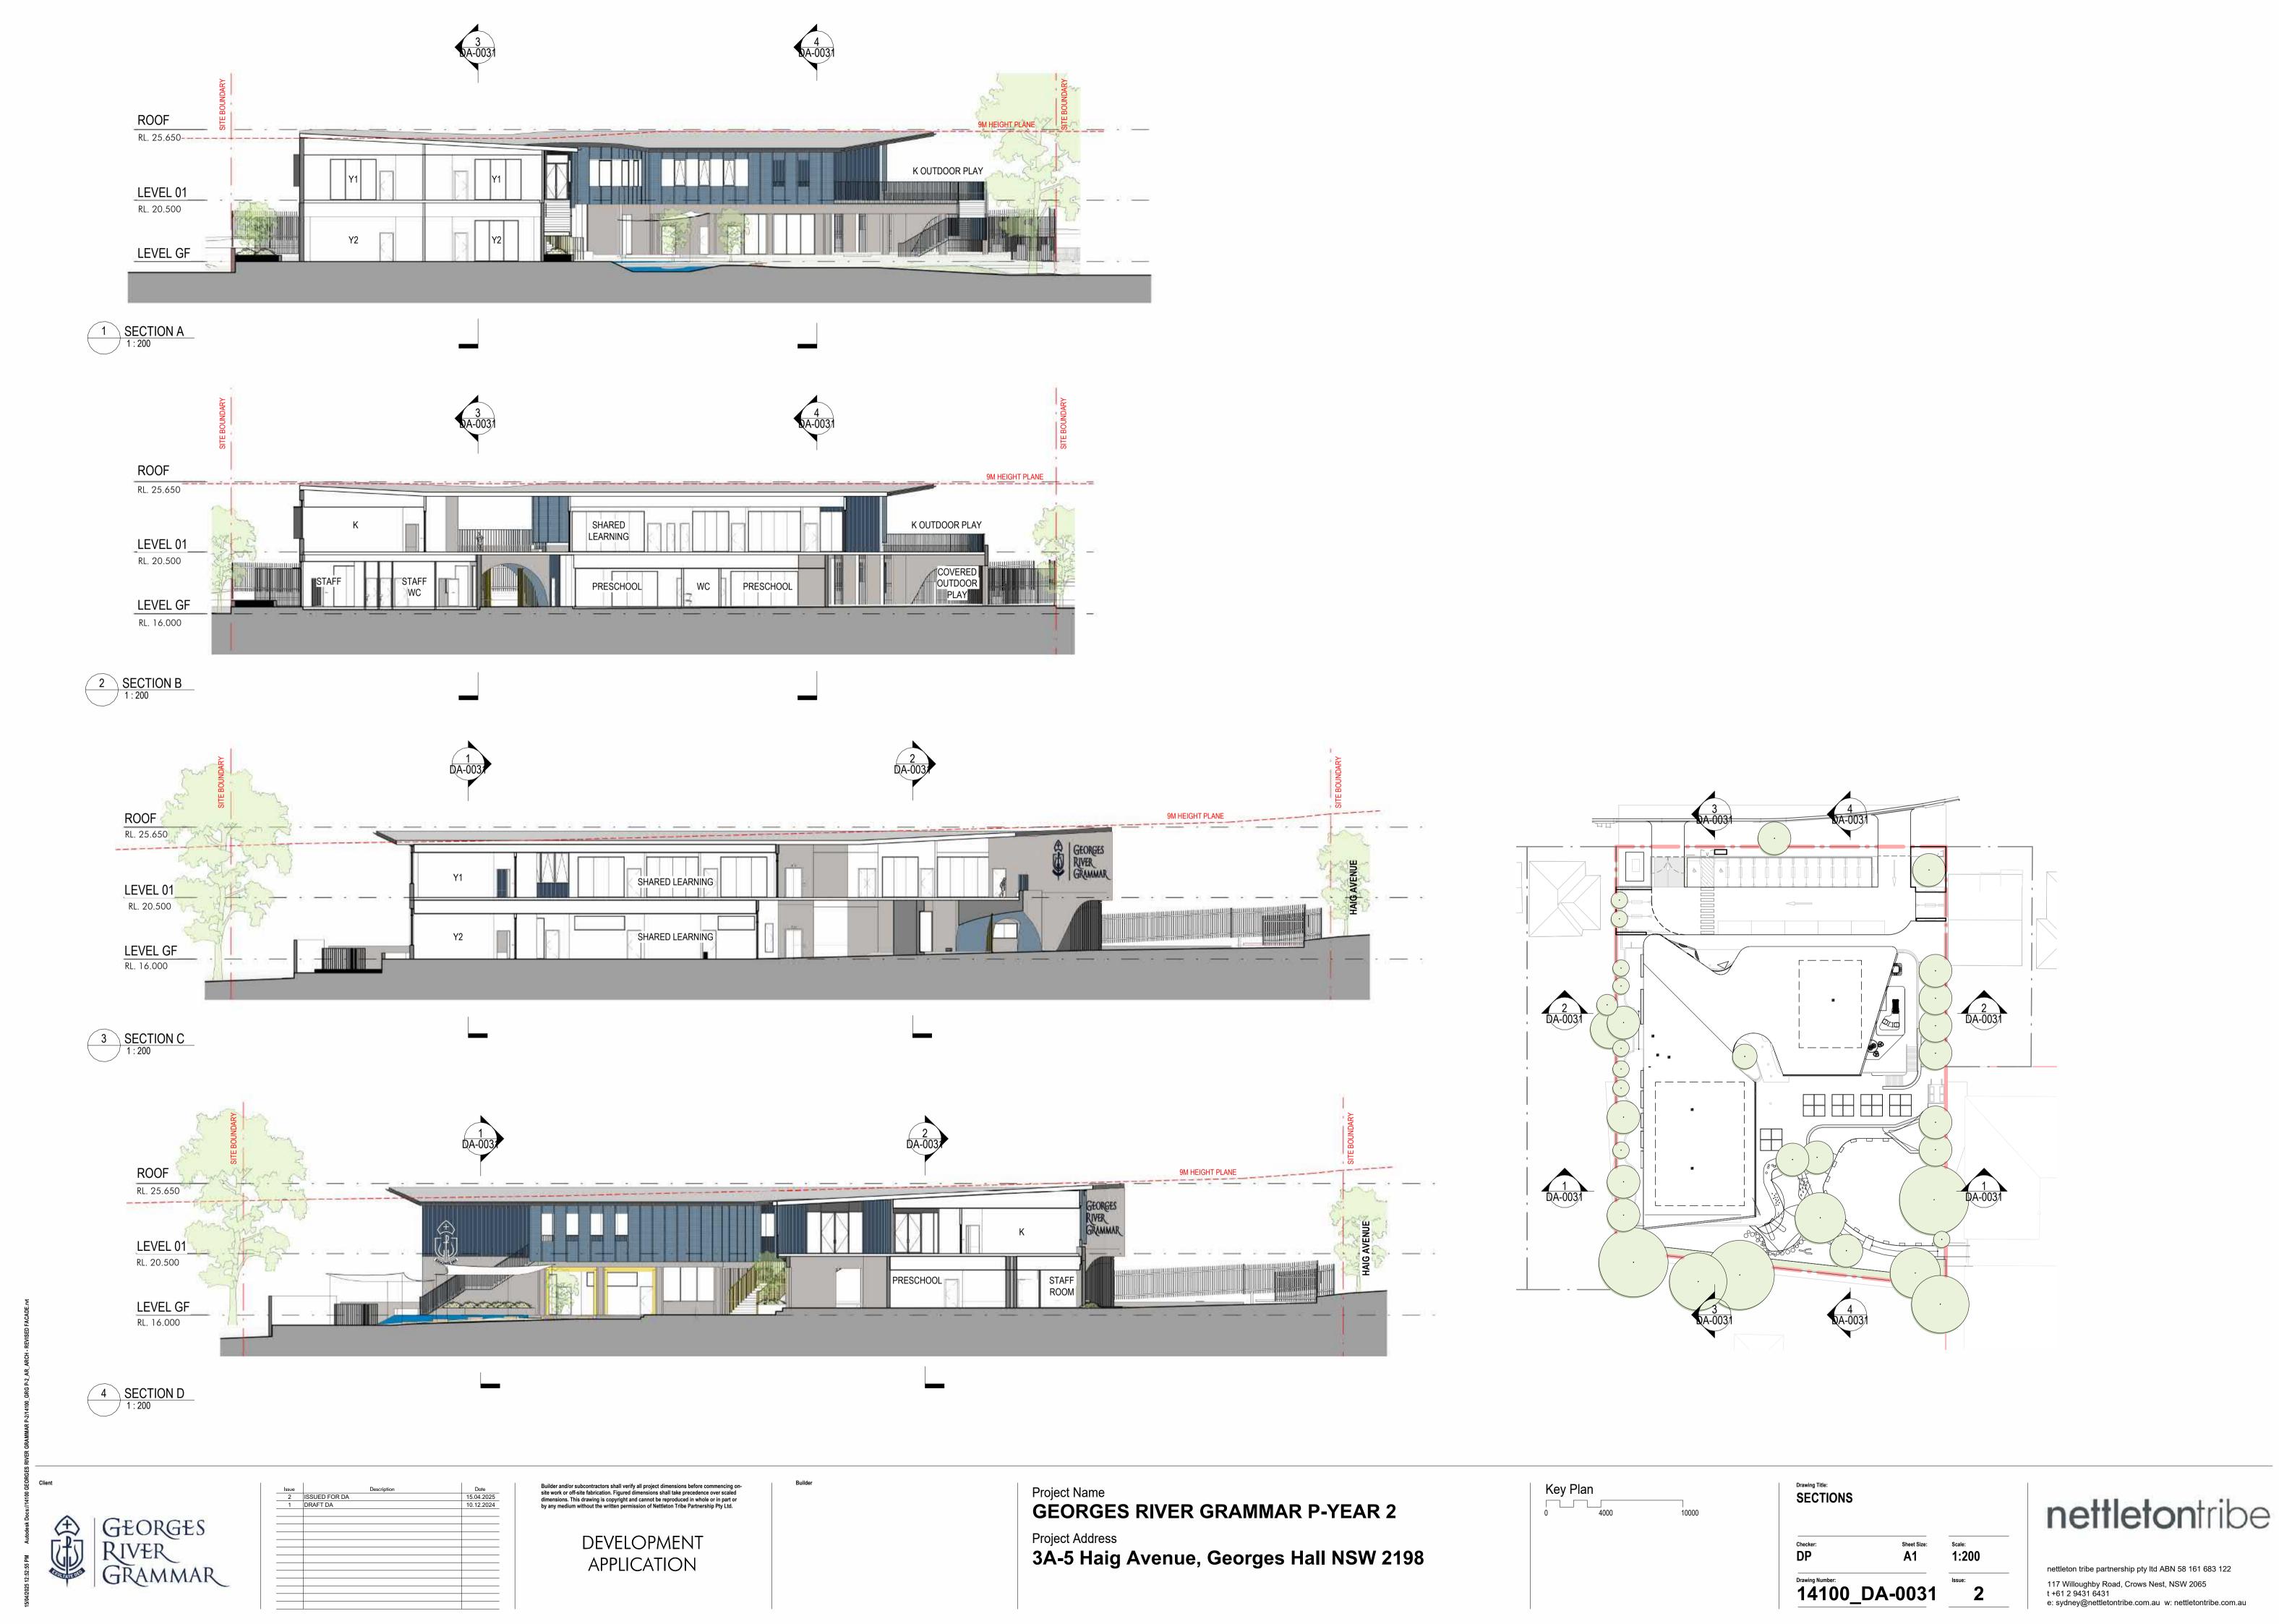

**GEORGES RIVER GRAMMAR P-YEAR 2** Project Address 3A-5 Haig Avenue, Georges Hall NSW 2198

**ELEVATIONS AND SCHEDULE OF COLOUR & FINISHES** 

Checker: Sheet Size: **A**1 1:200 14100\_DA-0021

nettleton tribe partnership pty ltd ABN 58 161 683 122 117 Willoughby Road, Crows Nest, NSW 2065 t +61 2 9431 6431 e: sydney@nettletontribe.com.au w: nettletontribe.com.au

1 HAIG AVE. STREET ELEVATION