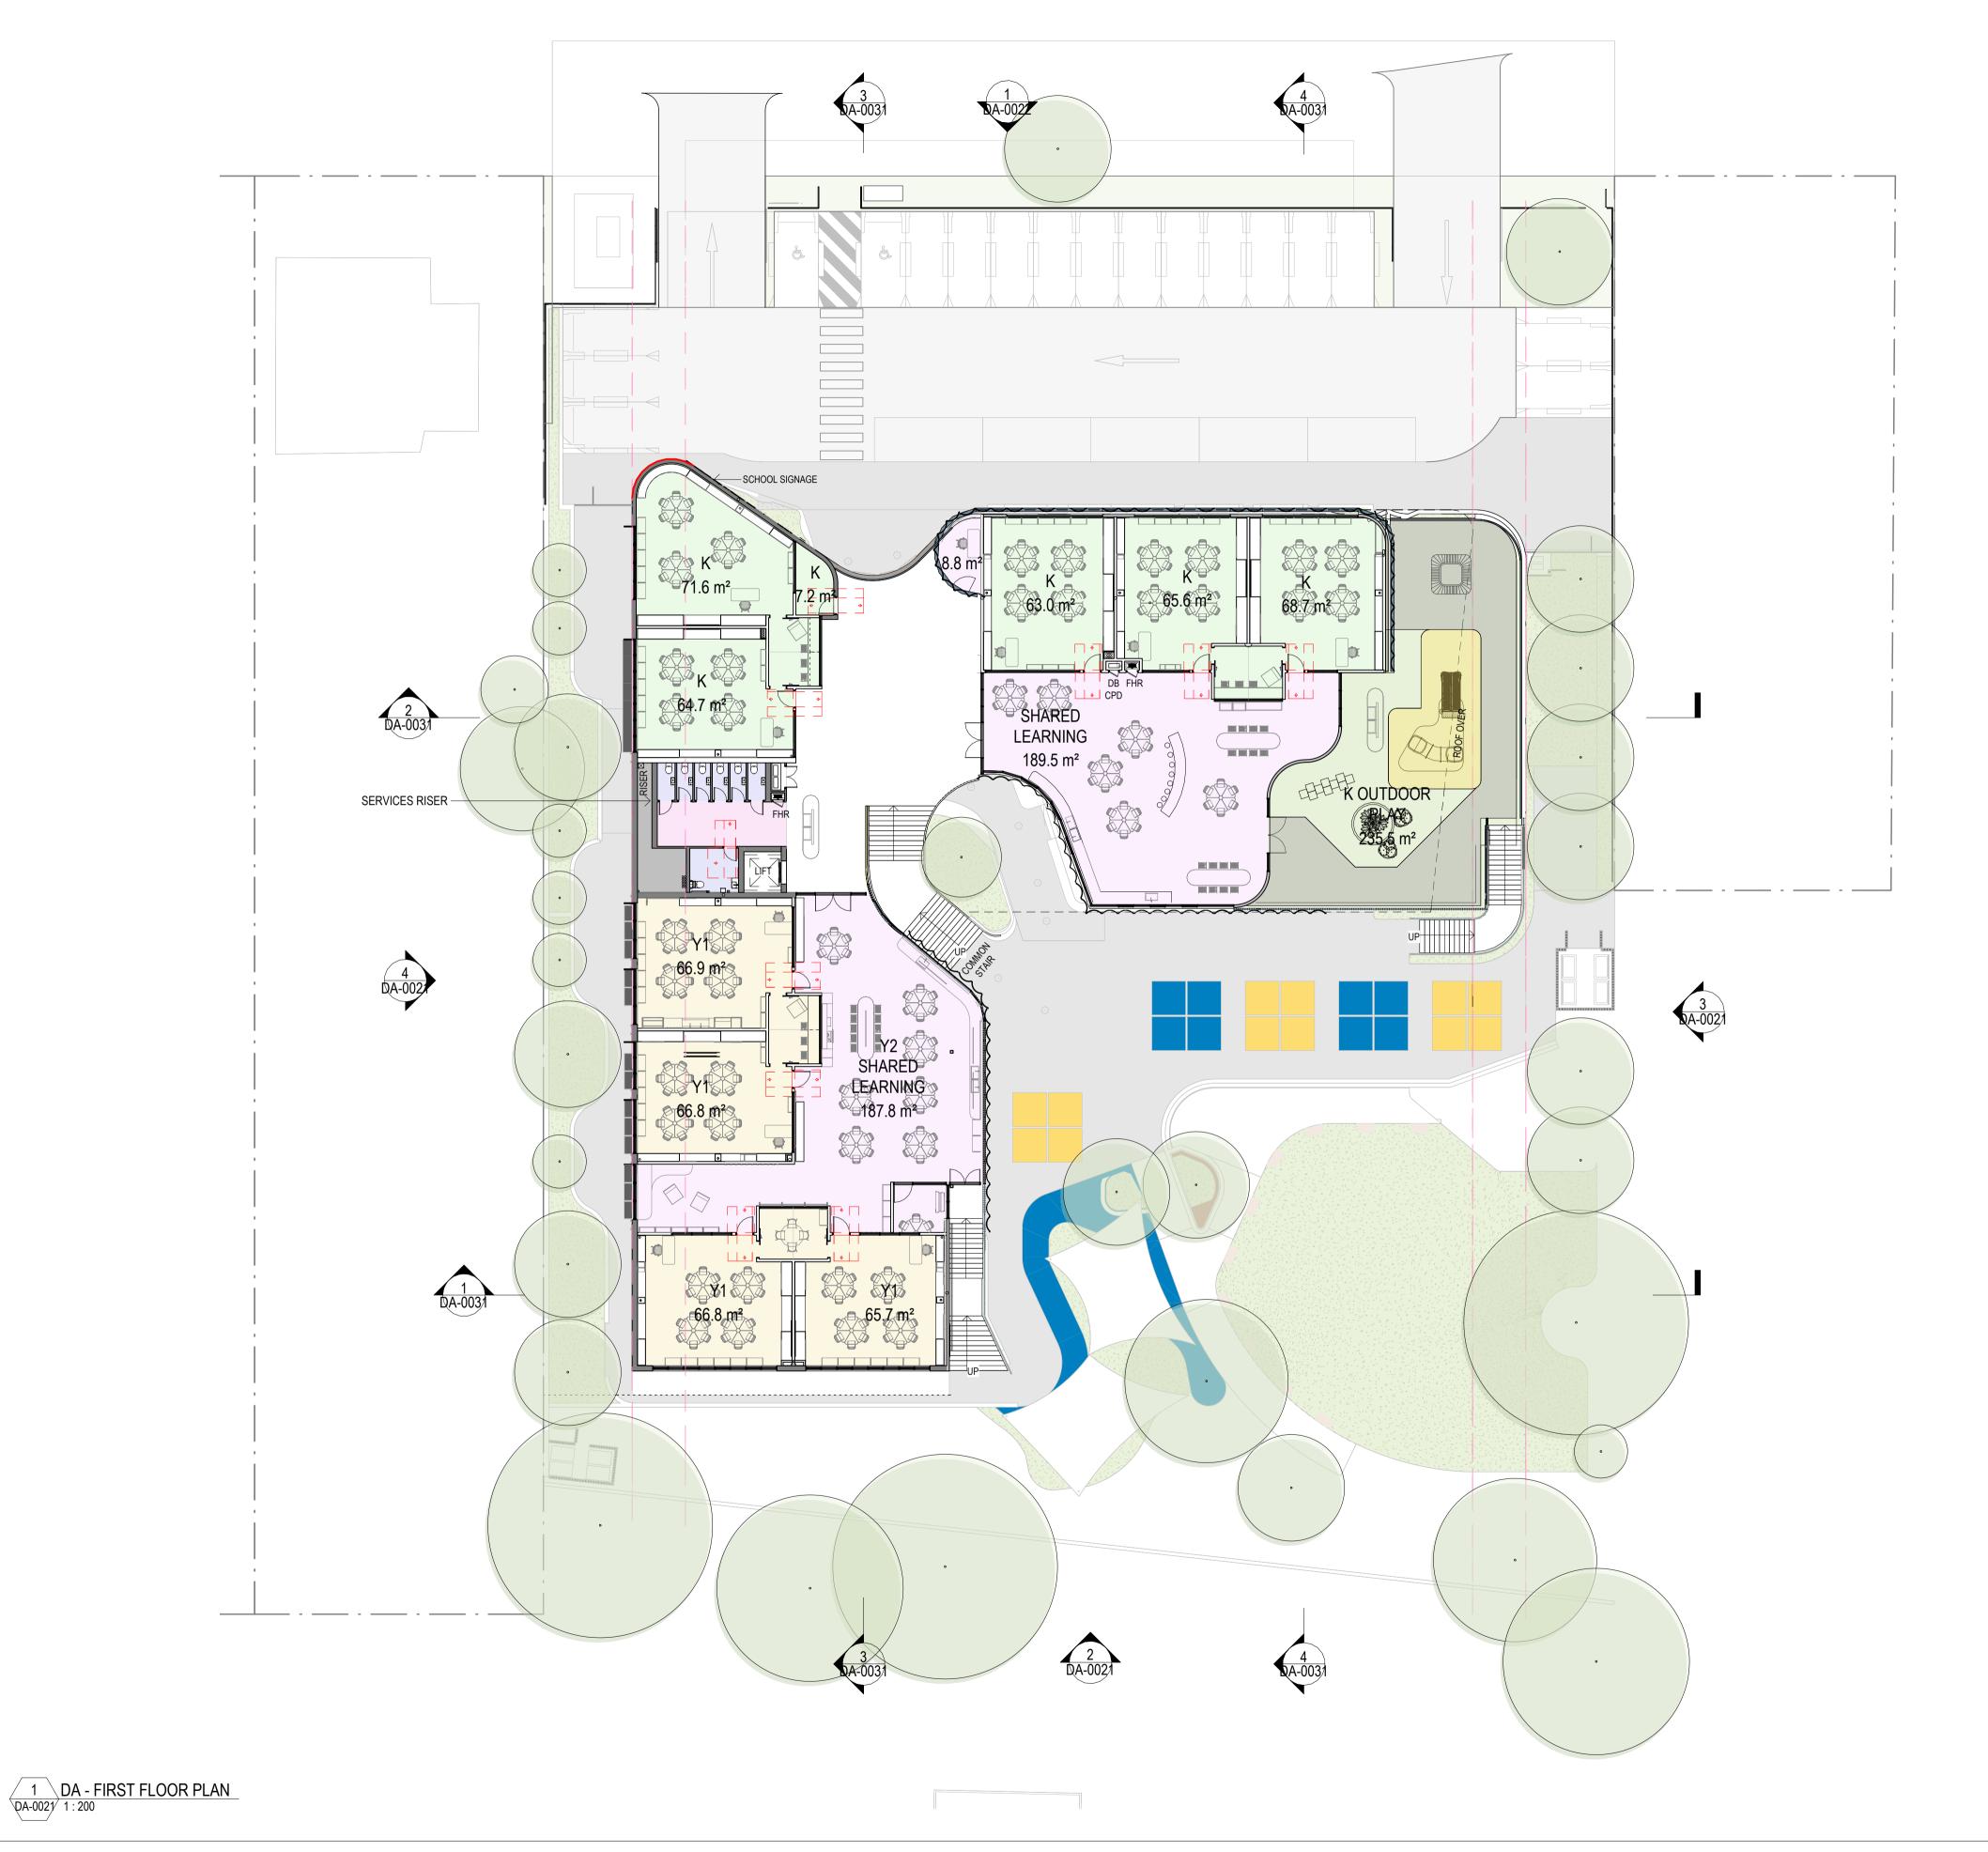

Builder and/or subcontractors shall verify all project dimensions before commencing on-site work or off-site fabrication. Figured dimensions shall take precedence over scaled dimensions. This drawing is copyright and cannot be reproduced in whole or in part or by any medium without the written permission of Nettleton Tribe Partnership Pty Ltd. DEVELOPMENT

APPLICATION

Project Name
GEORGES RIVER GRAMMAR P-YEAR 2 Project Address

3A-5 Haig Avenue, Georges Hall NSW 2198

1:200 **A**1 Drawing Number: 14100\_DA-0012 | Ssue: 2

nettleton tribe partnership pty ltd ABN 58 161 683 122 117 Willoughby Road, Crows Nest, NSW 2065