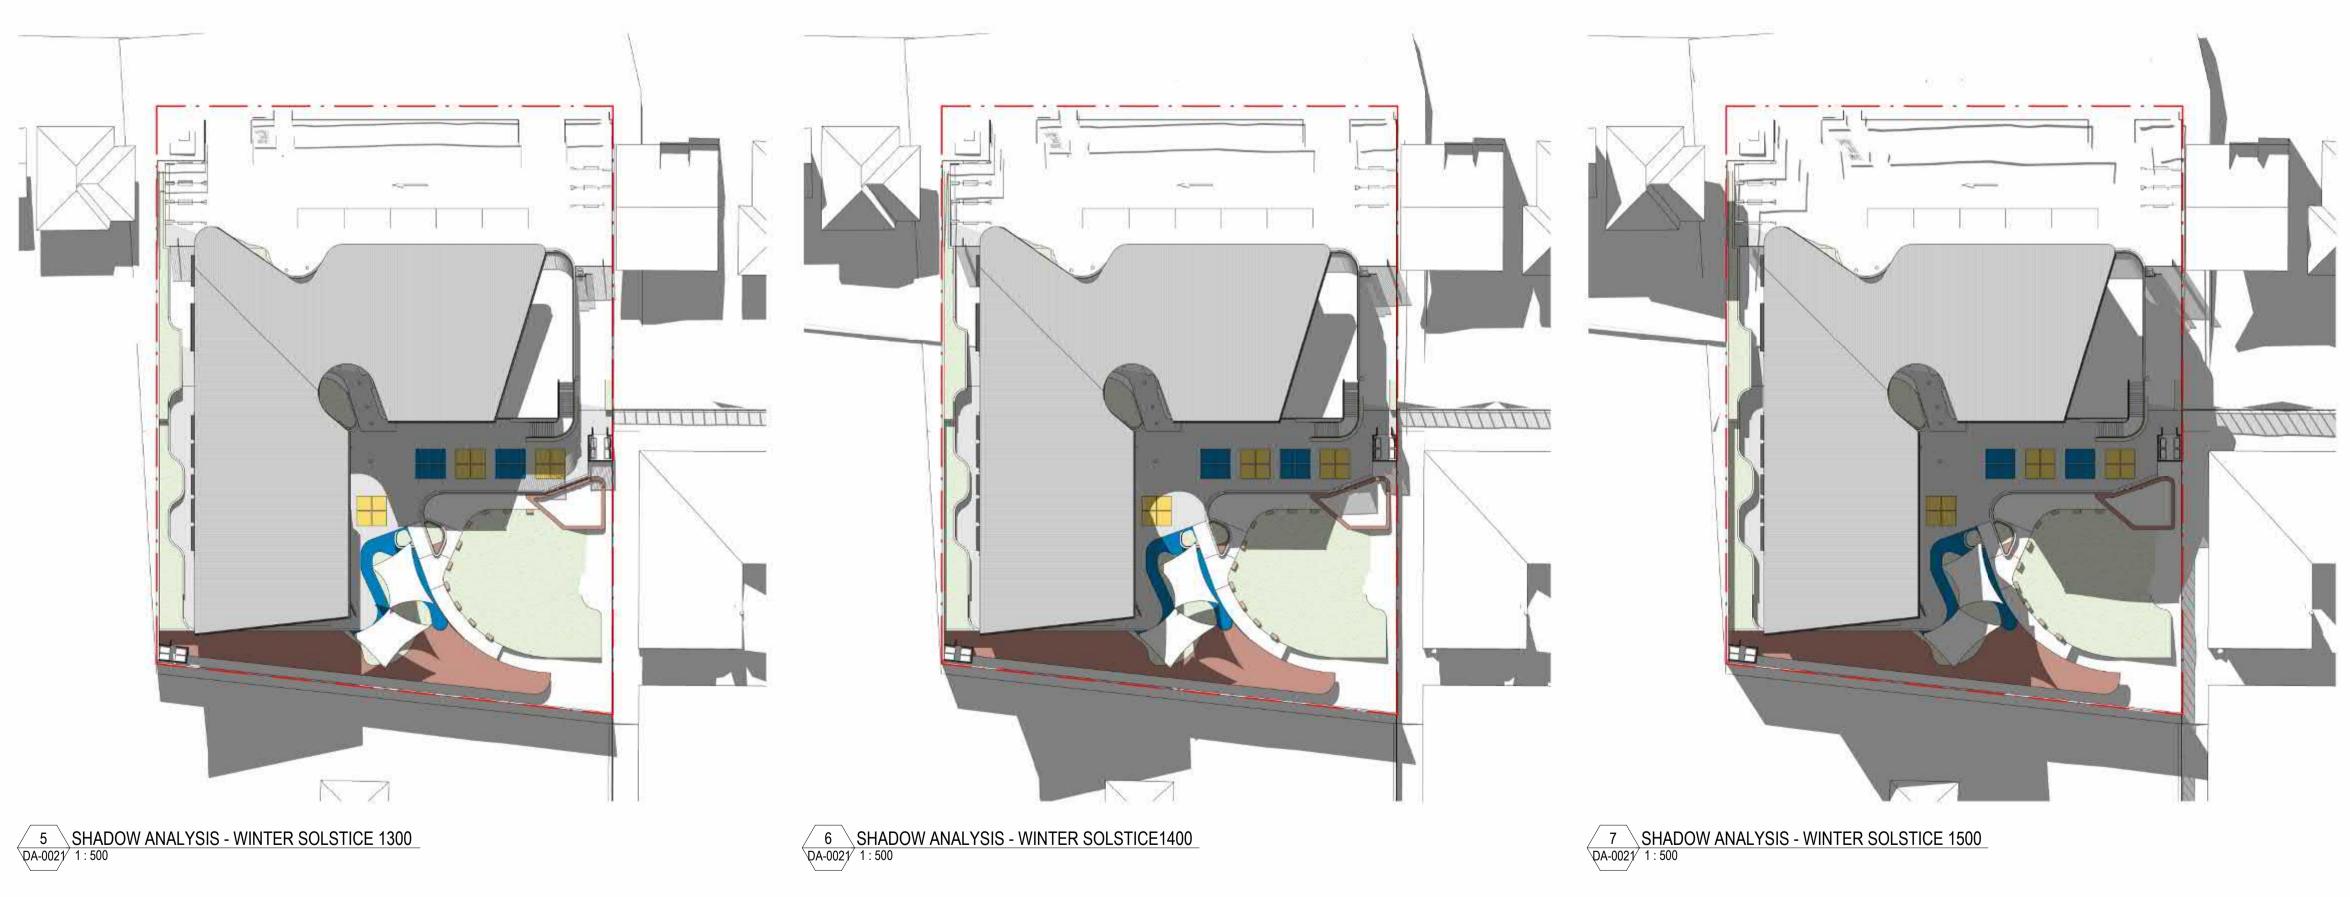

APPLICATION

Project Name
GEORGES RIVER GRAMMAR P-YEAR 2 Project Address
3A-5 Haig Avenue, Georges Hall NSW 2198

**A**1 nettleton tribe partnership pty ltd ABN 58 161 683 122 14100\_DA-0051 117 Willoughby Road, Crows Nest, NSW 2065 t +61 2 9431 6431