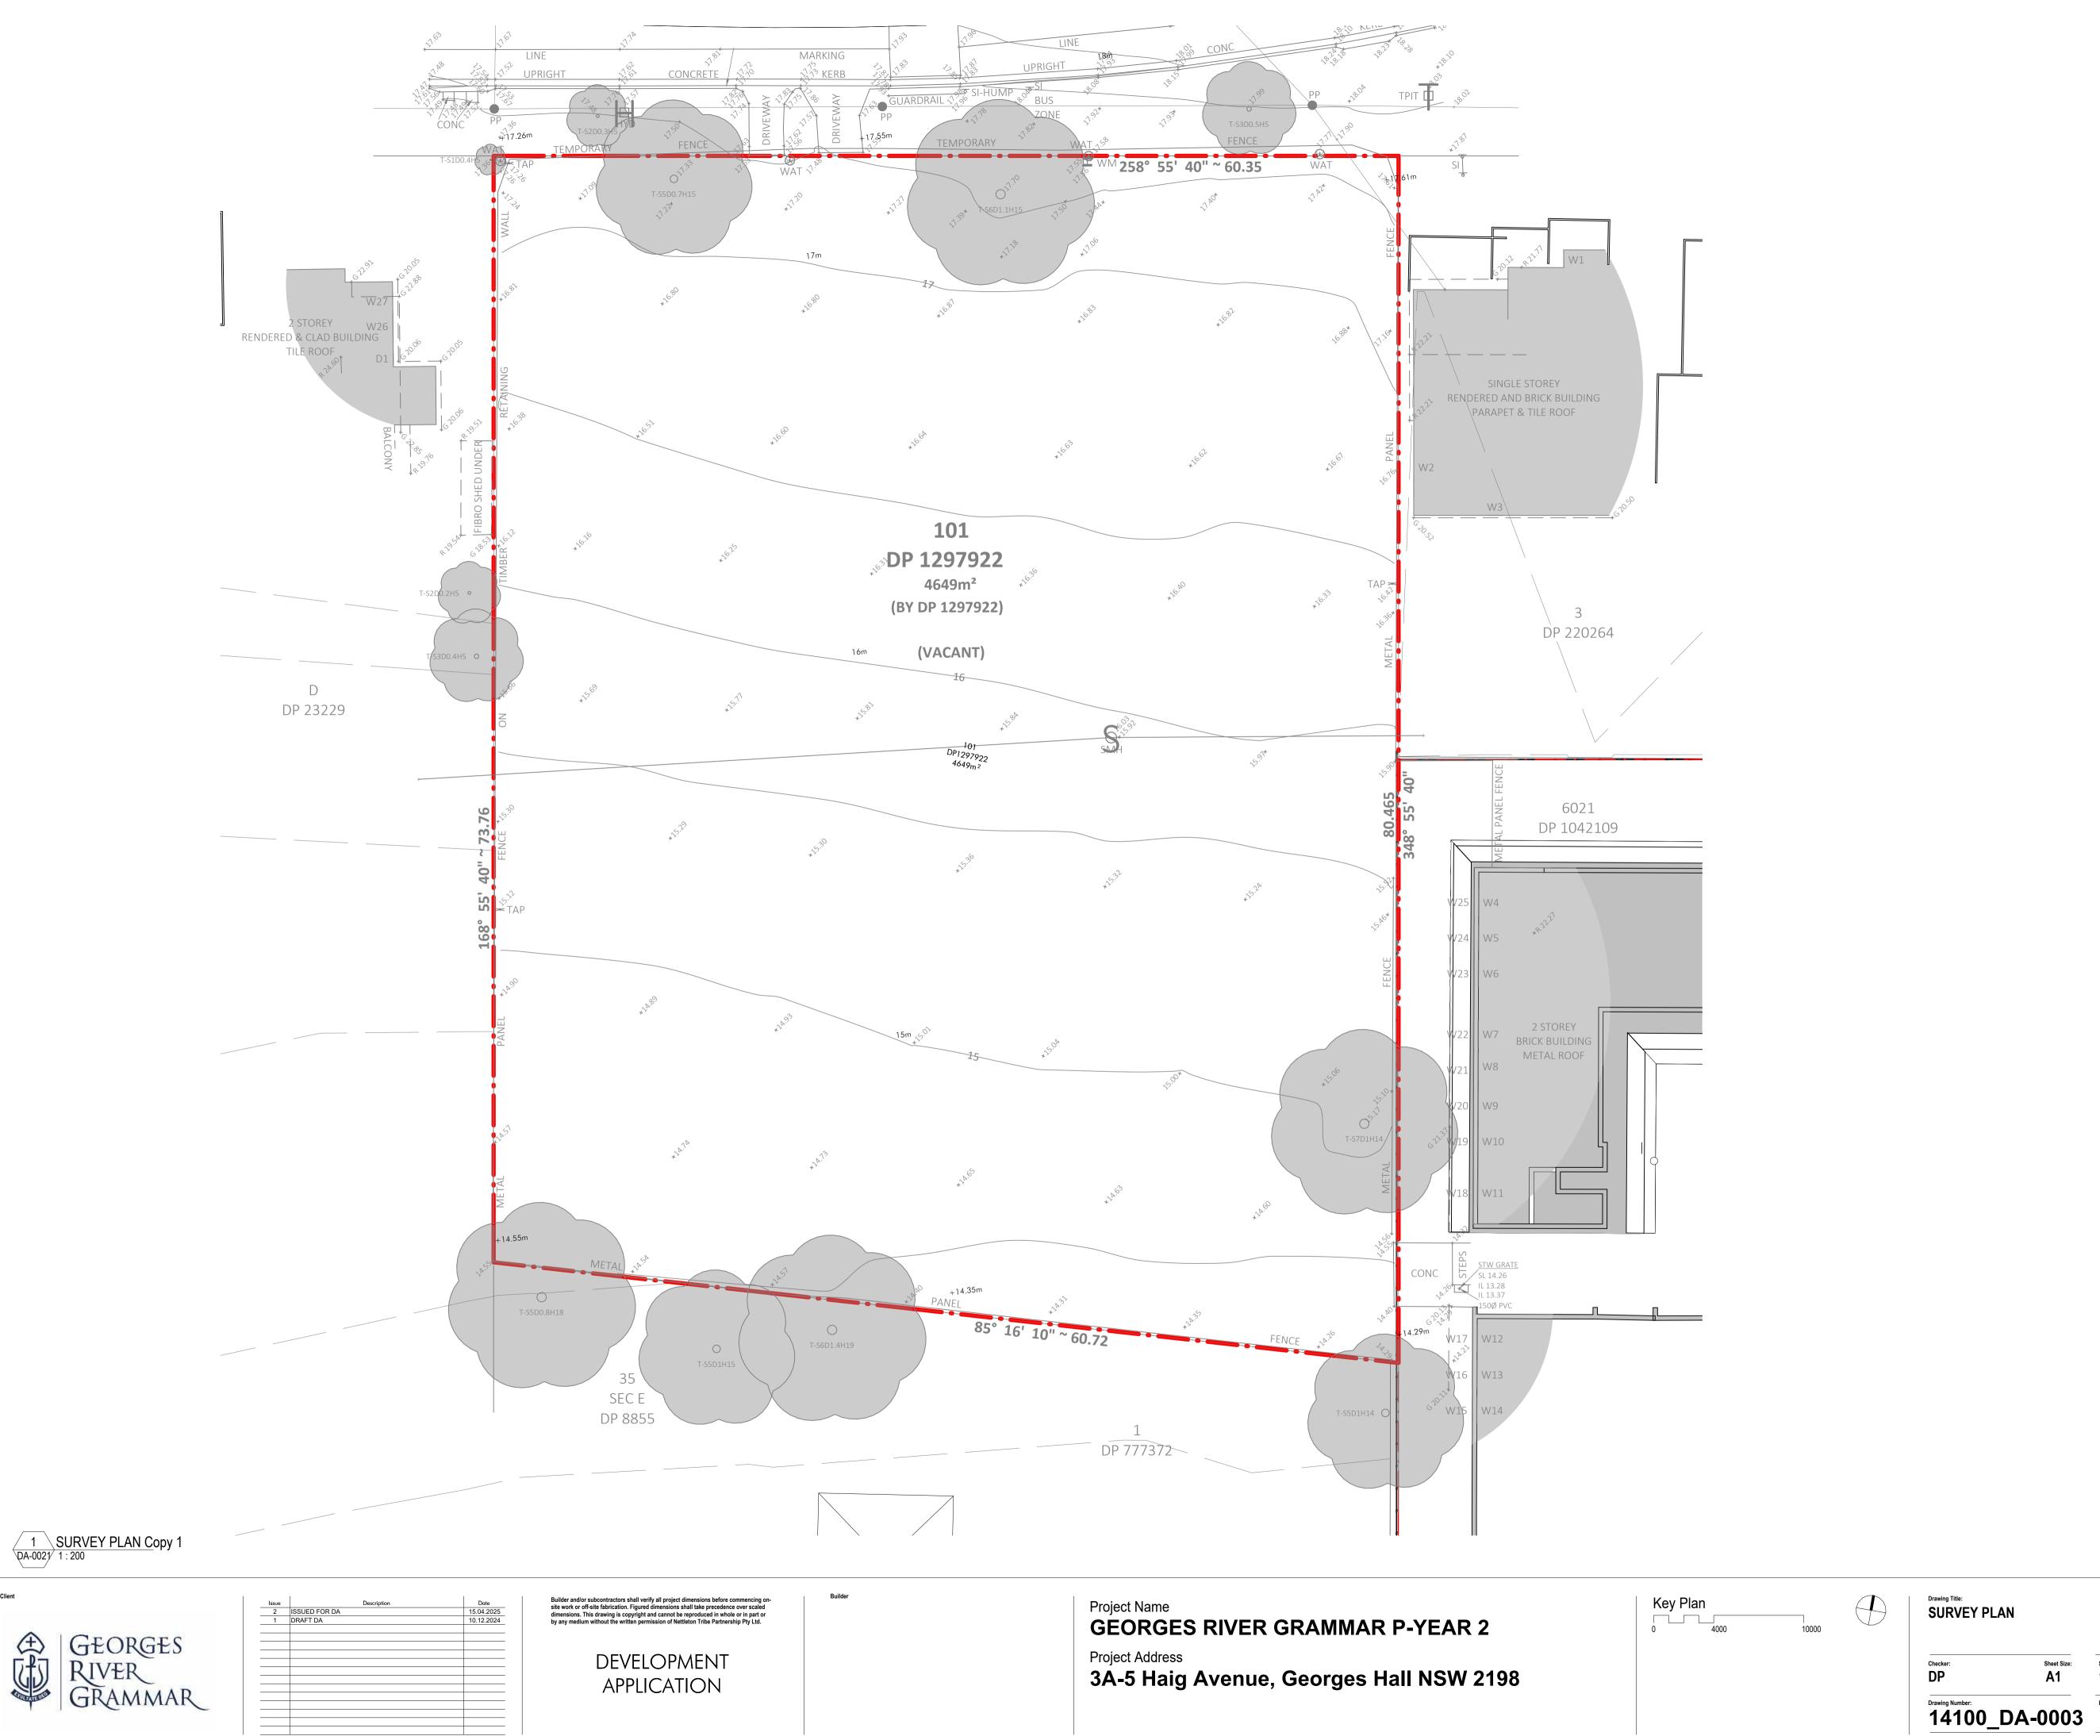

APPLICATION

Project Name
GEORGES RIVER GRAMMAR P-YEAR 2
Project Address
3A-5 Haig Avenue, Georges Hall NSW 2198

Key Plan

**SURVEY NOTE** 

NOTE: THIS SURVEY HAS BEEN PREPARED BY LIAM JAMES NEAL, REGISTERED SURVEYOR NSW NO. SU008762.

DATE OF SURVEY: 03.04.2024

FOR THE PURPOSES OF PROVIDING A DETAIL SURVEY PLAN FOR LOT 101 DP 1297922 GEORGES RIVER GRAMMAR SCHOOL, NO. 3A-5 HAIG AVENUE, GEORGES HALL

GEORGES RIVER GRAMMAR

Drawing Title:
SURVEY PLAN

1:200 **A**1

**nettleton**tribe

nettleton tribe partnership pty ltd ABN 58 161 683 122 117 Willoughby Road, Crows Nest, NSW 2065

117 Willoughby Road, Crows Nest, NSW 2065

SITE PLAN LEGEND

GEORGES RIVER GRAMMAR