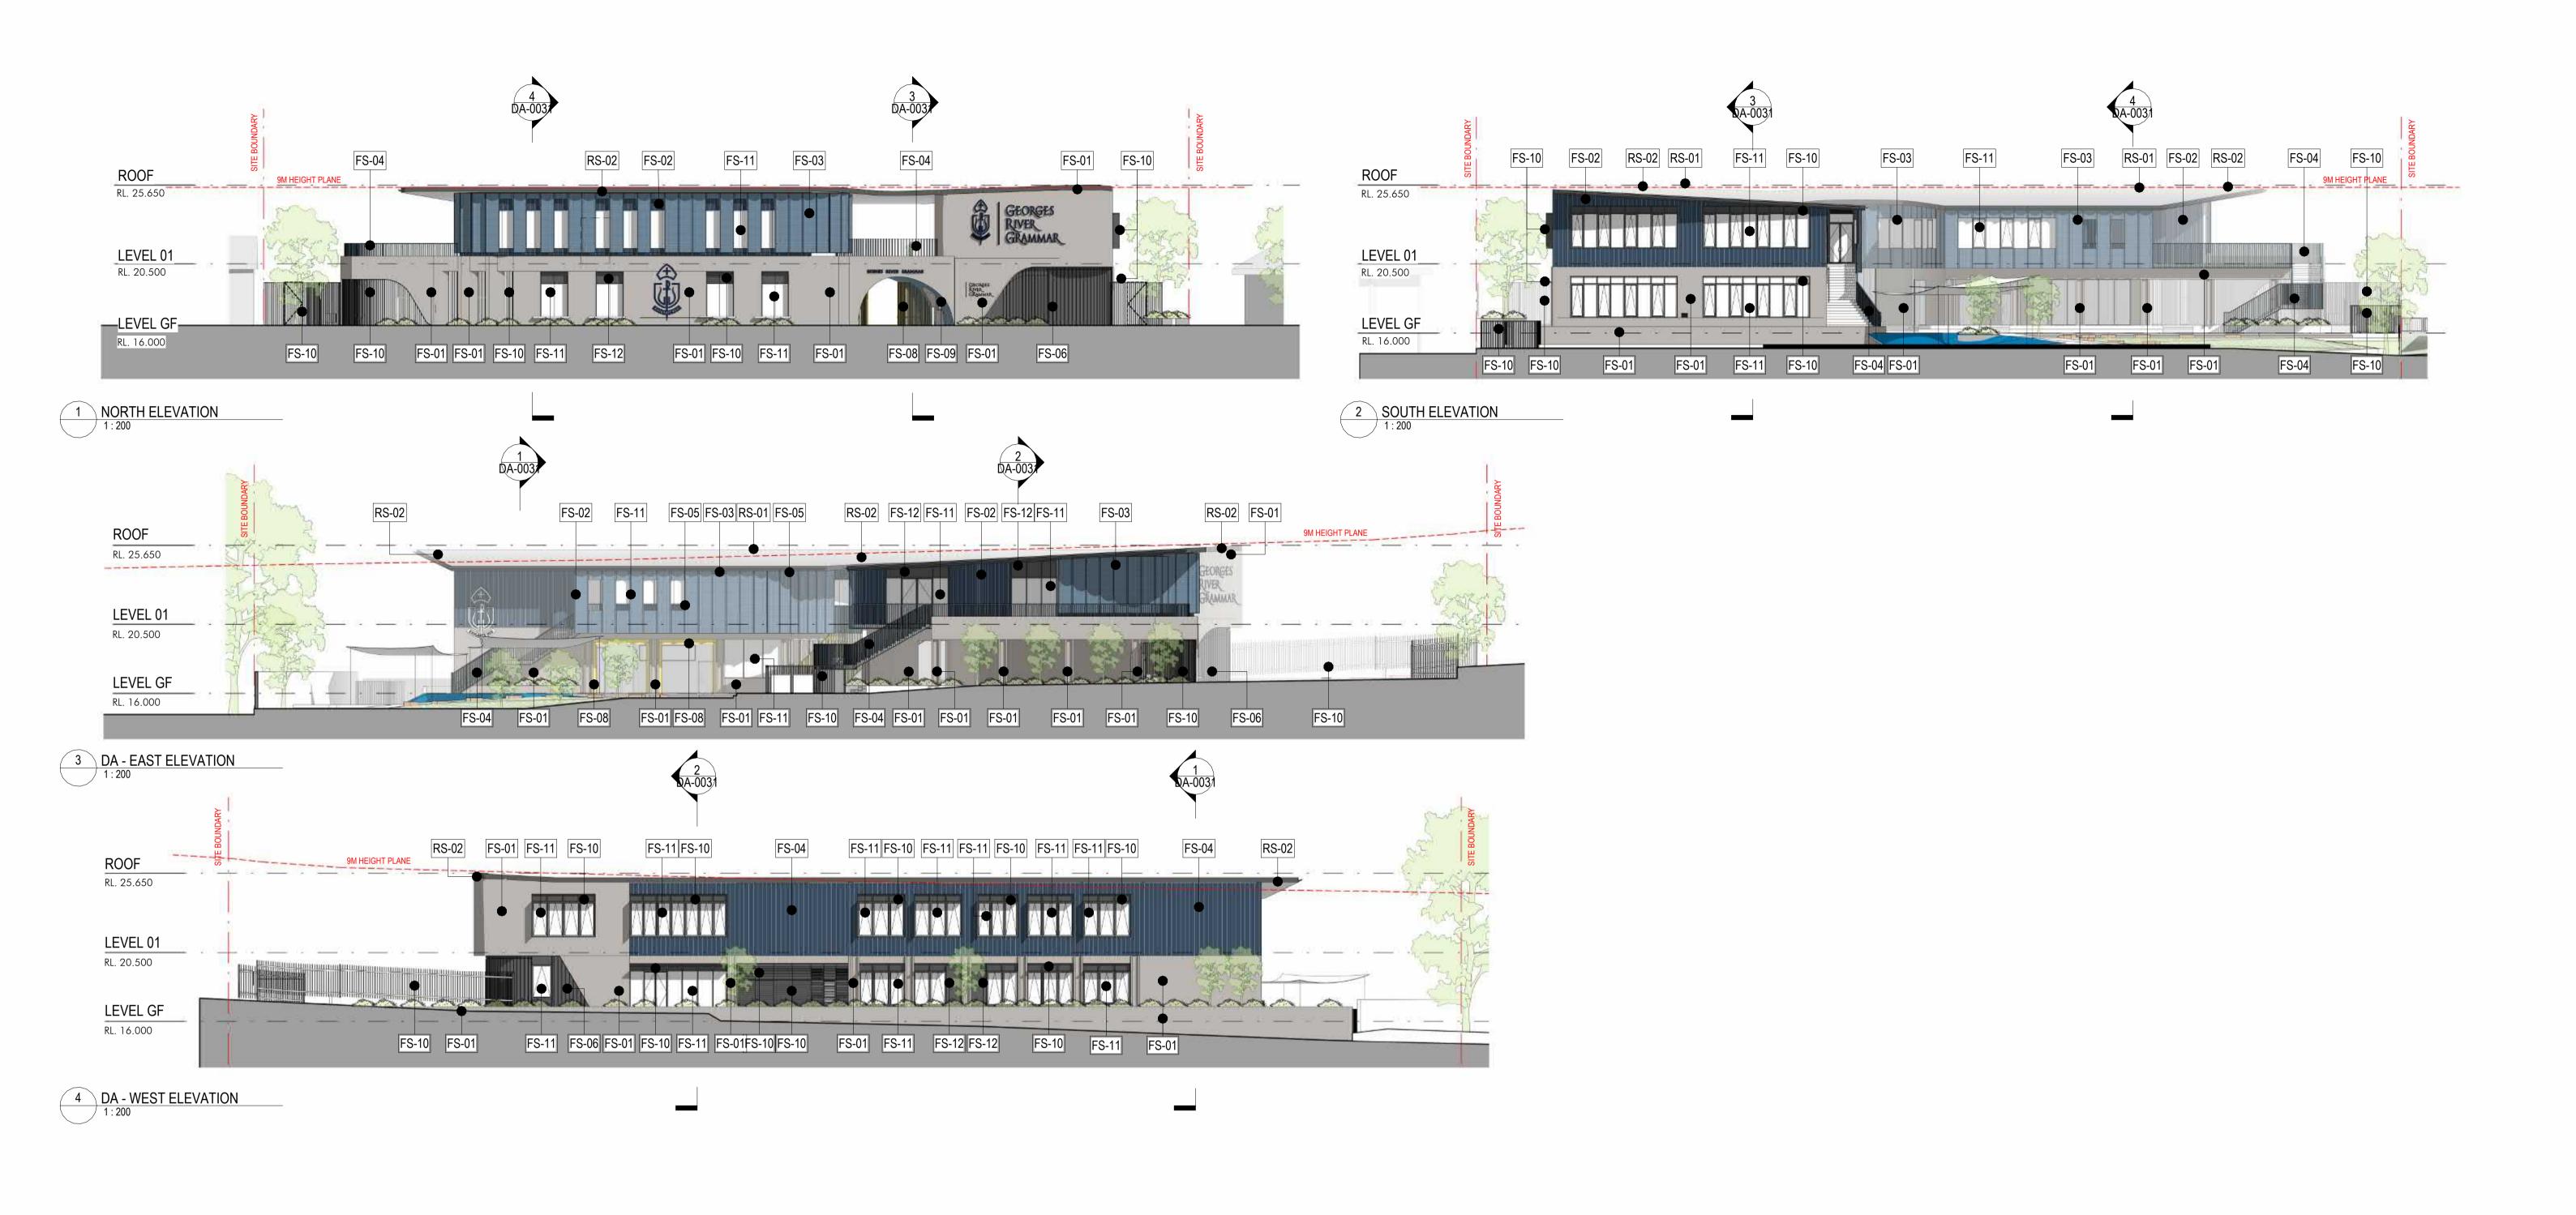

**GEORGES RIVER GRAMMAR P-YEAR 2** Project Address 3A-5 Haig Avenue, Georges Hall NSW 2198

**ELEVATIONS AND SCHEDULE OF COLOUR & FINISHES** 

Checker: Sheet Size: **A**1 1:200 14100\_DA-0021

nettleton tribe partnership pty ltd ABN 58 161 683 122 117 Willoughby Road, Crows Nest, NSW 2065 t +61 2 9431 6431 e: sydney@nettletontribe.com.au w: nettletontribe.com.au

1 HAIG AVE. STREET ELEVATION