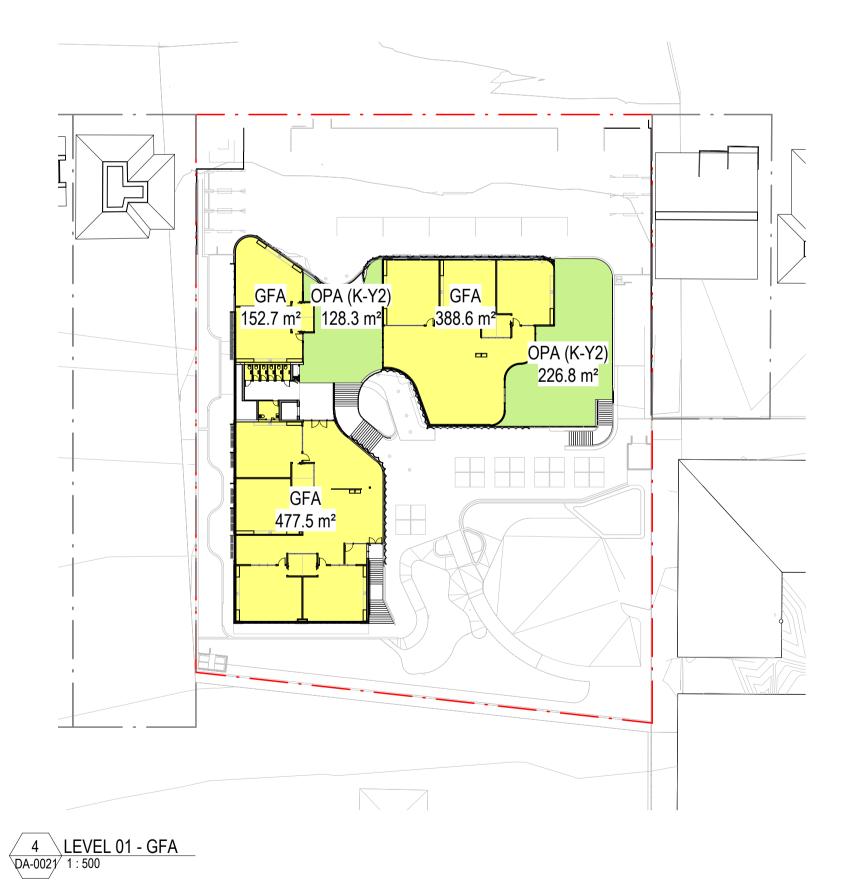

2 LEVEL 01 - GBA DA-0021 1 : 500

| AREA SCHEDULE |                                          |  |  |  |
|---------------|------------------------------------------|--|--|--|
| GROSS FLOOR   | AREA (GFA)                               |  |  |  |
| LEVEL         | AREA (to the nearest 0.5m <sup>2</sup> ) |  |  |  |
| GROUND FLOOR  | 893.5                                    |  |  |  |
| FIRST FLOOR   | 1019                                     |  |  |  |
| TOTAL         | 1,912.5                                  |  |  |  |

| _ |                         |                 |                                       |                                                             |                                      |  |  |
|---|-------------------------|-----------------|---------------------------------------|-------------------------------------------------------------|--------------------------------------|--|--|
|   | AREA SCHEDULE           |                 |                                       |                                                             |                                      |  |  |
|   | OUTDOOR PLAY AREA (OPA) |                 |                                       |                                                             |                                      |  |  |
|   | YEAR                    | NO. OF STUDENTS | AREA PROVIDED (to the nearest 0.5m ²) | AREA REQUIRED -CHILDCARE: 7m²/STUDENT) -EFSG: 10m²/STUDENT) | AREA REQUIRED<br>-DCP (12m²/STUDENT) |  |  |
|   | PRESCHOOL               | 40              | 280                                   | 280                                                         |                                      |  |  |
|   | K-Y2                    | 270             | 2260                                  | 2700                                                        | 3240                                 |  |  |