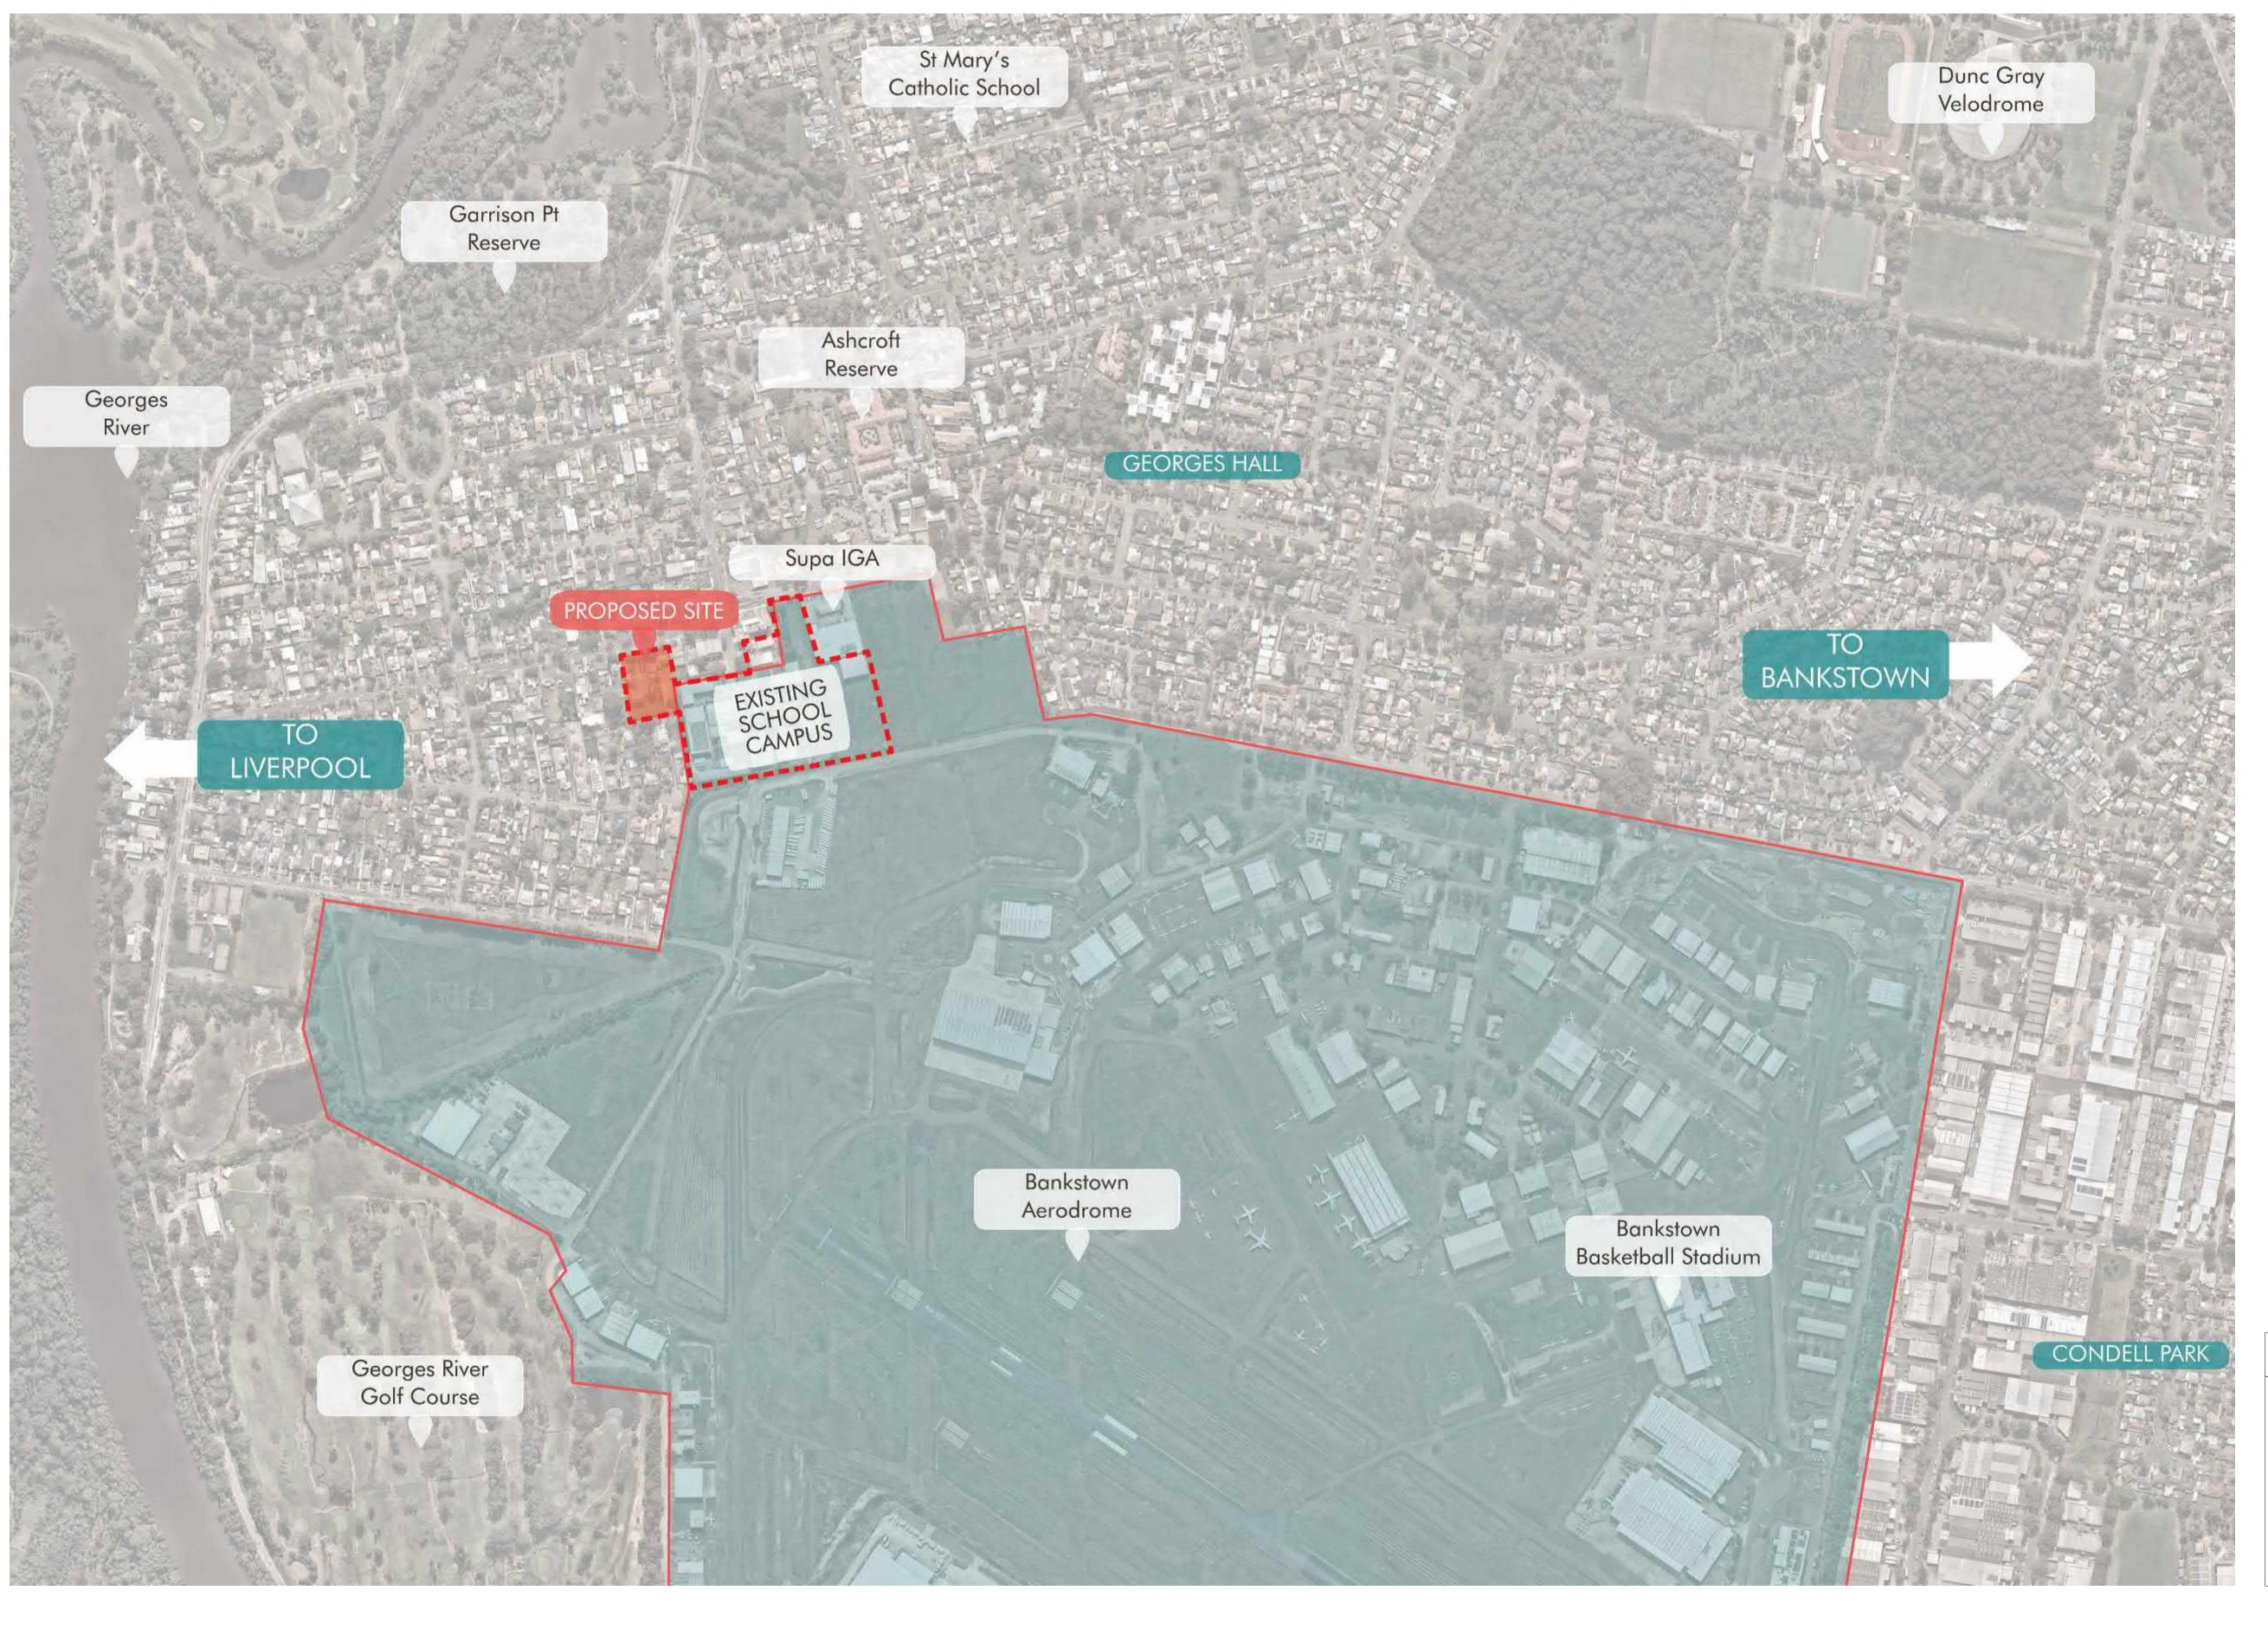

APPLICATION

Project Name
GEORGES RIVER GRAMMAR P-YEAR 2
Project Address
3A-5 Haig Avenue, Georges Hall NSW 2198

Key Plan

**SURVEY NOTE** 

NOTE: THIS SURVEY HAS BEEN PREPARED BY LIAM JAMES NEAL, REGISTERED SURVEYOR NSW NO. SU008762.

DATE OF SURVEY: 03.04.2024

FOR THE PURPOSES OF PROVIDING A DETAIL SURVEY PLAN FOR LOT 101 DP 1297922 GEORGES RIVER GRAMMAR SCHOOL, NO. 3A-5 HAIG AVENUE, GEORGES HALL

GEORGES RIVER GRAMMAR

Drawing Title:
SURVEY PLAN