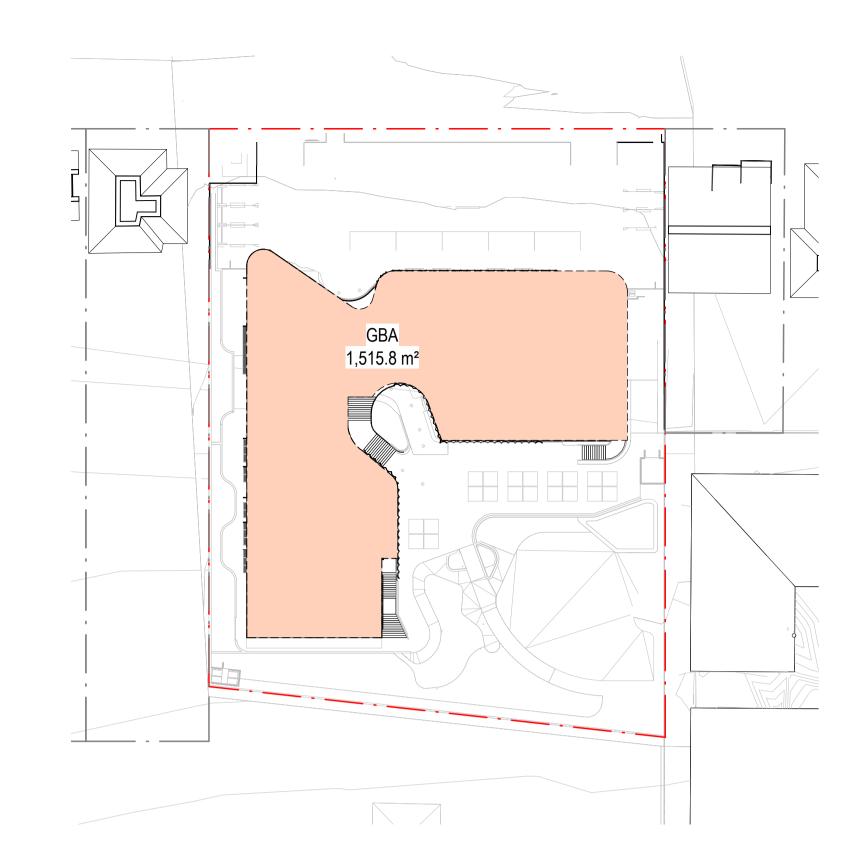

| AREA SCHEDULE             |                                          |  |  |  |
|---------------------------|------------------------------------------|--|--|--|
| GROSS BUILDING AREA (GBA) |                                          |  |  |  |
| LEVEL                     | AREA (to the nearest 0.5m <sup>2</sup> ) |  |  |  |
| GROUND FLOOR              | 1559                                     |  |  |  |
| FIRST FLOOR               | 1516                                     |  |  |  |
| TOTAL                     | 3075                                     |  |  |  |