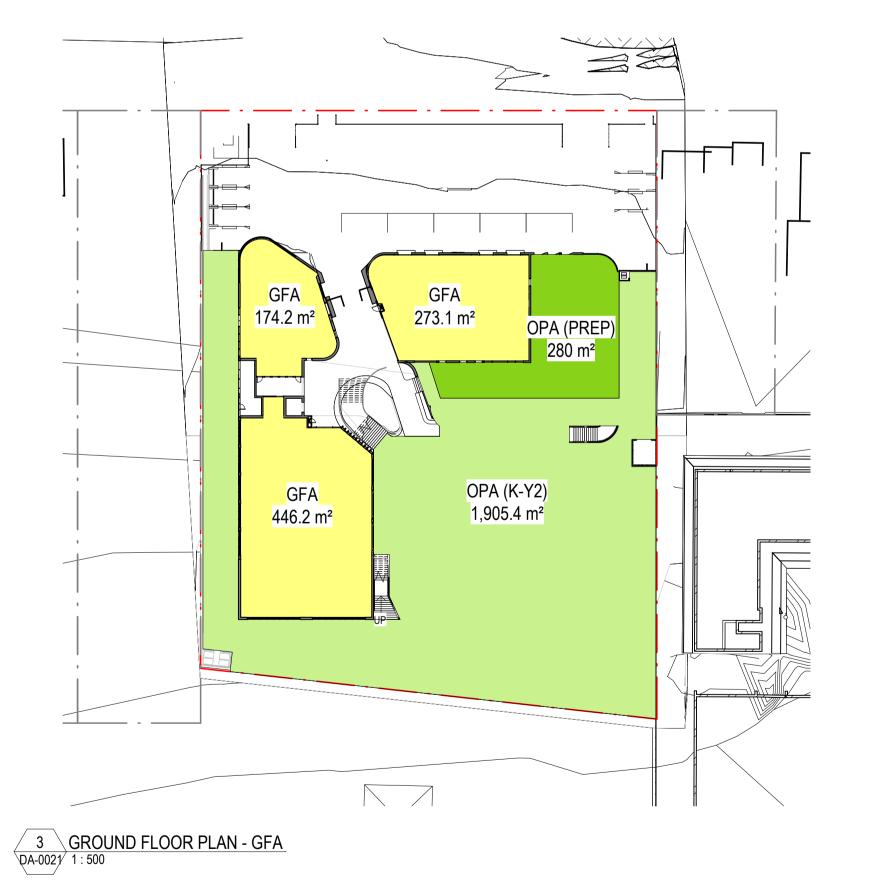

2 LEVEL 01 - GBA DA-0021 1 : 500

| AREA SCHEDULE |                                          |  |  |  |
|---------------|------------------------------------------|--|--|--|
| GROSS FLOOR   | AREA (GFA)                               |  |  |  |
| LEVEL         | AREA (to the nearest 0.5m <sup>2</sup> ) |  |  |  |
| GROUND FLOOR  | 893.5                                    |  |  |  |
| FIRST FLOOR   | 1019                                     |  |  |  |
| TOTAL         | 1,912.5                                  |  |  |  |

| _ |                         |                 |                                       |                                                             |                                      |  |  |
|---|-------------------------|-----------------|---------------------------------------|-------------------------------------------------------------|--------------------------------------|--|--|
|   | AREA SCHEDULE           |                 |                                       |                                                             |                                      |  |  |
|   | OUTDOOR PLAY AREA (OPA) |                 |                                       |                                                             |                                      |  |  |
|   | YEAR                    | NO. OF STUDENTS | AREA PROVIDED (to the nearest 0.5m ²) | AREA REQUIRED -CHILDCARE: 7m²/STUDENT) -EFSG: 10m²/STUDENT) | AREA REQUIRED<br>-DCP (12m²/STUDENT) |  |  |
|   | PRESCHOOL               | 40              | 280                                   | 280                                                         |                                      |  |  |
|   | K-Y2                    | 270             | 2260                                  | 2700                                                        | 3240                                 |  |  |