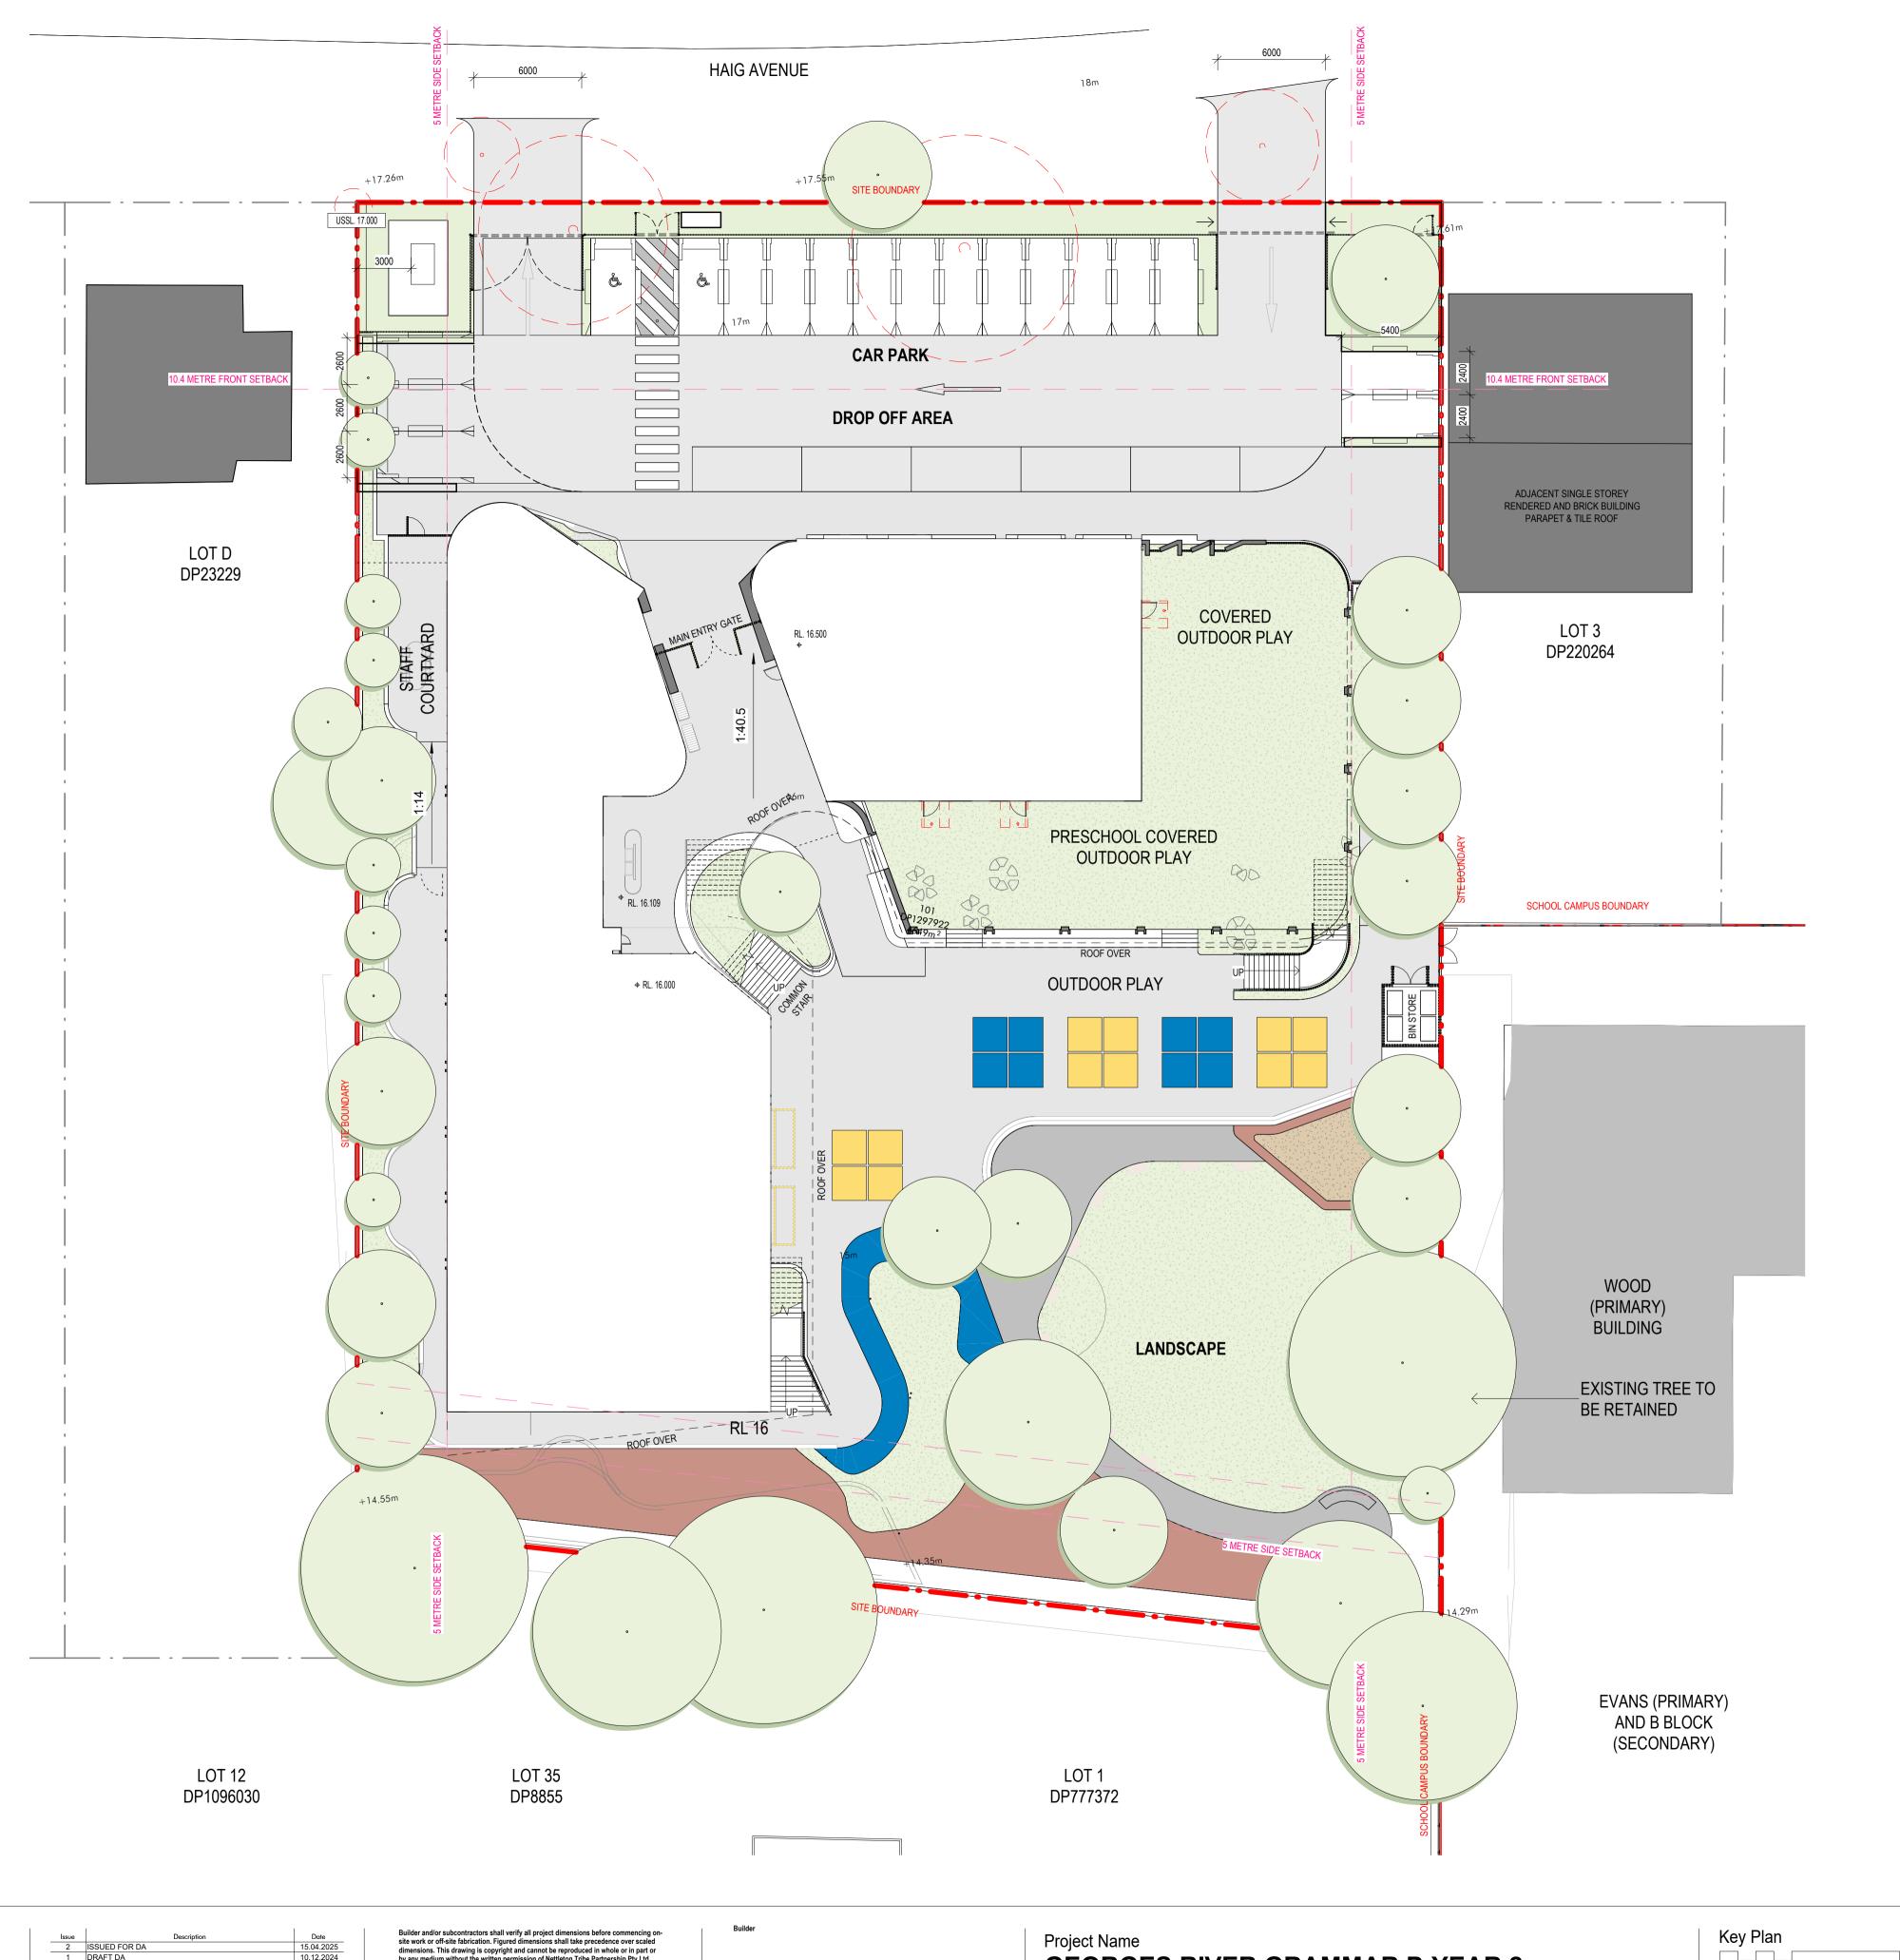

APPLICATION

Project Name
GEORGES RIVER GRAMMAR P-YEAR 2
Project Address
3A-5 Haig Avenue, Georges Hall NSW 2198

Key Plan

**SURVEY NOTE** 

NOTE: THIS SURVEY HAS BEEN PREPARED BY LIAM JAMES NEAL, REGISTERED SURVEYOR NSW NO. SU008762.

DATE OF SURVEY: 03.04.2024

FOR THE PURPOSES OF PROVIDING A DETAIL SURVEY PLAN FOR LOT 101 DP 1297922 GEORGES RIVER GRAMMAR SCHOOL, NO. 3A-5 HAIG AVENUE, GEORGES HALL

GEORGES RIVER GRAMMAR

Drawing Title:
SURVEY PLAN